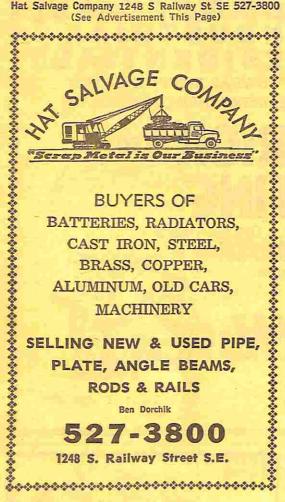

### Salvage

Hat Salvage Company 1248 S Railway St SE 527-3800 (See Advertisement This Page)

Žaaaaaaaaaaaaaaaaaaaaaaaaaa

### Steel—Structural

A & B Steel & Aluminum Ltd (See Advertisement This Page)

Hat Salvage Company 1248 S Railway St SE 527-3800 (See Advertisement This Page)

### SALVAGE

COMPANY

WE CARRY A COMPLETE STOCK OF:

- NEW STEEL
- ANGLE IRON
- O PIPE
- PLATES BEAMS
- RAILS & RODS

1248 S. Railway Street S.E. 