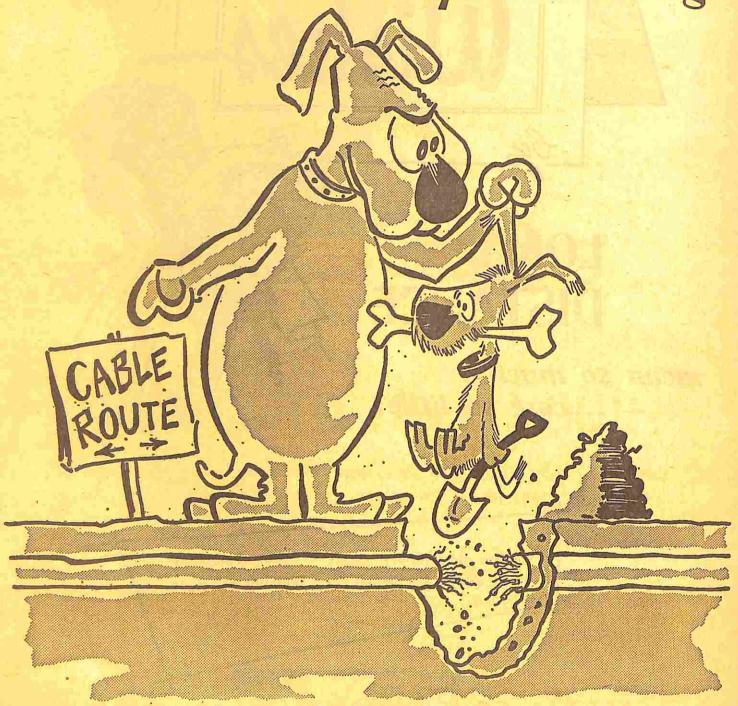

### Don't Dig Up Trouble . . .

When underground telephone cable is accidentally dug up or cut by power shovels, trenching or earth boring machines, bulldozers, pipe-pushers, or even by picks, bars or shovels—telephone, radio and television service may be disrupted for the whole neighborhood. That's why we ask—before you dig call TELEPHONE REPAIR SERVICE. We'll quickly locate and mark the location of the cable for you.

... Call Before You Dig!

ALBERTA GOVERNMENT TELEPHONES