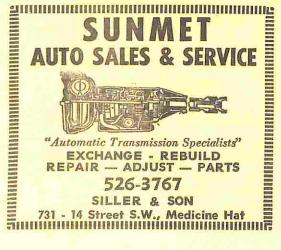

Sunmet Auto Sales & Service 731 14 St SW ......526-3767

(See Advertisement This Page)

Western Auto Wreckers

# AUTO SALES and SERVICE

AUTOMATIC TRANSMISSION SERVICE

CYLINDER BORING & AUTO MACHINING CRANKSHAFT GRINDING

Hydraulic Jack Repairers

Automobile Equipment Service

COMPLETE AUTOMOTIVE SERVICE ON ALL MAKES OF CARS & TRUCKS

731 - 14 St. S.W. - Medicine Hat

#### **Automobile Transmission—Sales &**

#### Service

Sunmet Auto Sales & Service (See Advertisement This Page)

#### Automobile Wreckers—(Cont'd)

Hat Auto Wreckers Ltd 1079 Factory St SE 526-4791 (See Advertisement This Page)

Manchester Auto Wreckers

(See Advertisement This Page)

SUNMET AUTO SALES & SERVICE

USED AUTO PARTS AND ACCESSORIES