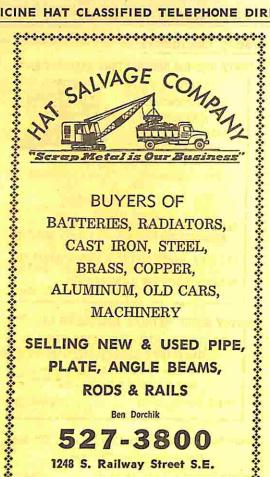

1248 S. Railway Street S.E.

# Salvage

Hat Salvage Company 1248 S Railway St SE 527-3800 (See Advertisement This Page)

Sand & Gravel

See Gravel Rock & Sand

Sandblasting

Longview Sandblasting 3415 Portland St ..... Calgary 273-4976 (See Advertisement This Page)

#### Steel—Structural

A & B Steel & Aluminum Ltd (See Advertisement This Page)

HAT SALVAGE COMPANY

STRUCTURAL STEEL ANGLE IRON-PLATES REINFORCING RODS After Hours 527-1860