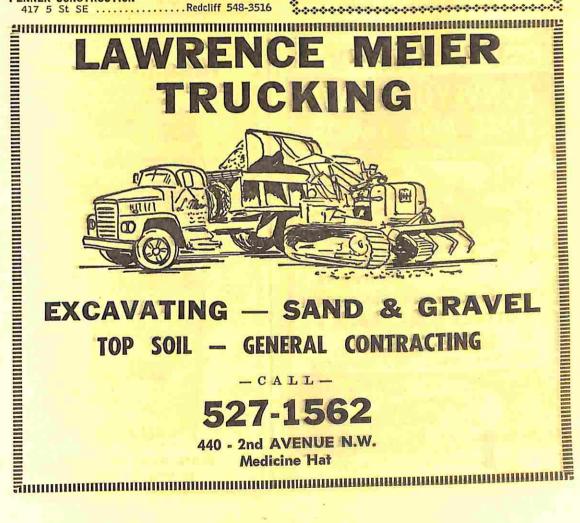

#### **Building Materials & Supplies—Retail**

BEAVER LUMBER CO LTD

Your Building Supply Headquarters In Southern Alberta J526-2861 

Citizen's Lumber Co Ltd 902 S Railway St SE .....

.....526-5996 (See Advertisement This Page)

LUMBER BUILDING SUPPLIES PAINT BUILDERS HARDWARE

526-5996

902 S. Railway St. S.E., Medicine Hat

AND BUILDING MATERIALS SPECIALIZING IN TRUCK LOAD QUANTITIES, DELIVERED RIGHT TO THE JOB

A. KULPE Lumber Sales 527-2655

#### "FOR INFORMATION CALL"

DEALERS

BEAVER LUMBER CO LTD 775 6 St SE . ......526-2861 CITIZEN'S LUMBER CO LTD REVELSTOKE BUILDING MATERIALS LTD Cor Allowance Av & Bridge St SE ... 526-2153

HAT HARDWARE 645 3 St SE ......527-2507 Kulpe A Lumber Sales 877 16 St SW..527-2655 (See Advertisement This Page)

LERNER'S LUMBER & BUILDERS SUPPLIES LTD 801 14 St SW .......527-1293 Maser Lumber Ltd 2180 15 Av SE .......527-1050

(See Advertisement This Page) Revelstoke Building Materials Ltd Cor Allowance Av & Bridge St SE ......526-2153 (See Advertisement This Page)