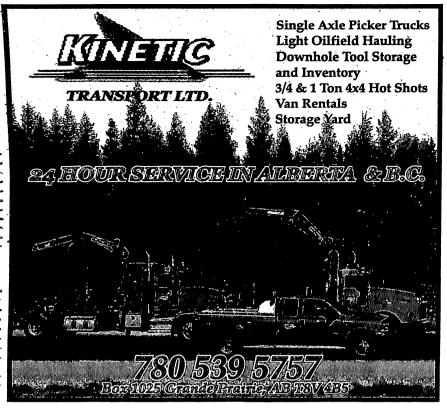

SuperPages"

Flat Rate Core Haul Service TRANSPOL

Heated/Reefer 1 ton cube vans

- Single Axle Picker Trucks
- **Light Oilfield** Hauling
- Single Axle Trucks & Trailer

24 HOUR HOT SHOT SERVICE

Servicing Grande Prairie - Alberta & B.C. ¾ Ton 4x4's