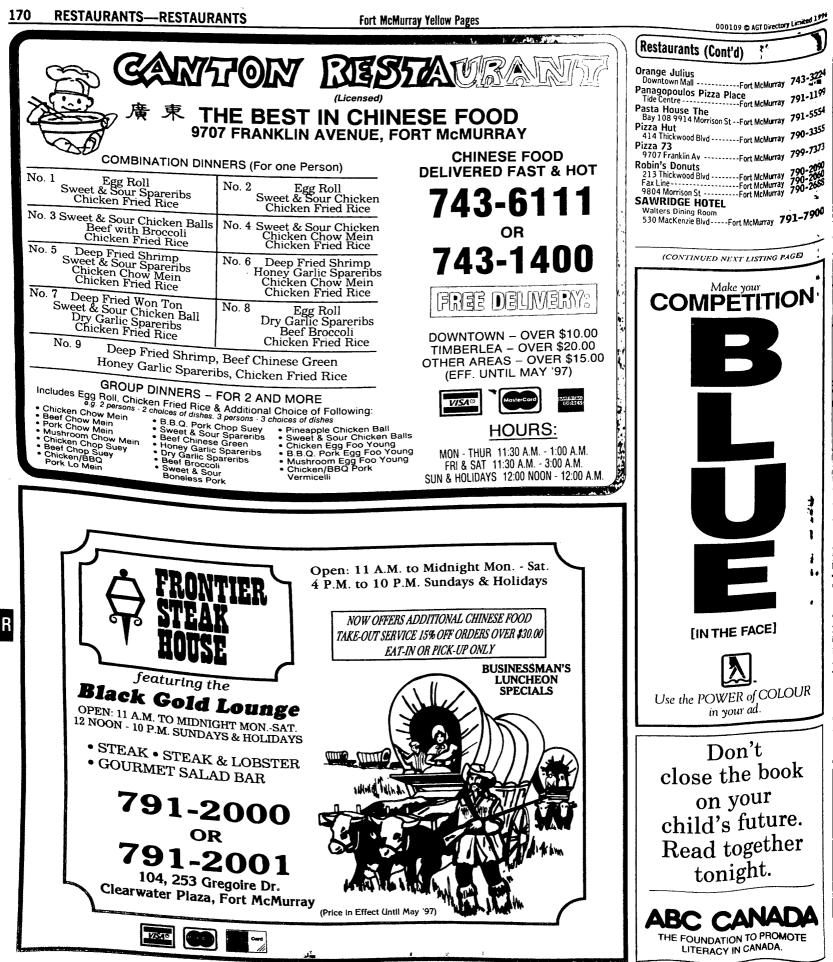

| e Delivery<br>Down Town<br>prs Over \$10.00                                                                                                                                                                      |  |

BUSINESS LUNCHES
 DAILY SPECIALS

791-2948

- Free Delivery In Down Town On Orders Over \$10.00 In Other Areas, Over \$20.00 (Eff. Unit! May 97)
  - 8325 FRASER AVENUE FORT MCMURRAY

R



R



Yellow Pages

Main 10015 Main St. Fort McMurray 743-1665 (See Our Display Advertisement) MOM'S KITCHEN

513 8600 Franklin Av --- Fort McMurray 791-1941 Mo's In The Fort 10011 Biggs Av-----Fort McMurray 743-4433 If Busy Call ----Fort McMurray 743-8230 Napoli Pizza

(See Our Display Advertisement)

(CONTINUED NEXT LISTING PAGE)



1

| <section-header><text><text><text><text><text><text><text><text><text><text></text></text></text></text></text></text></text></text></text></text></section-header>