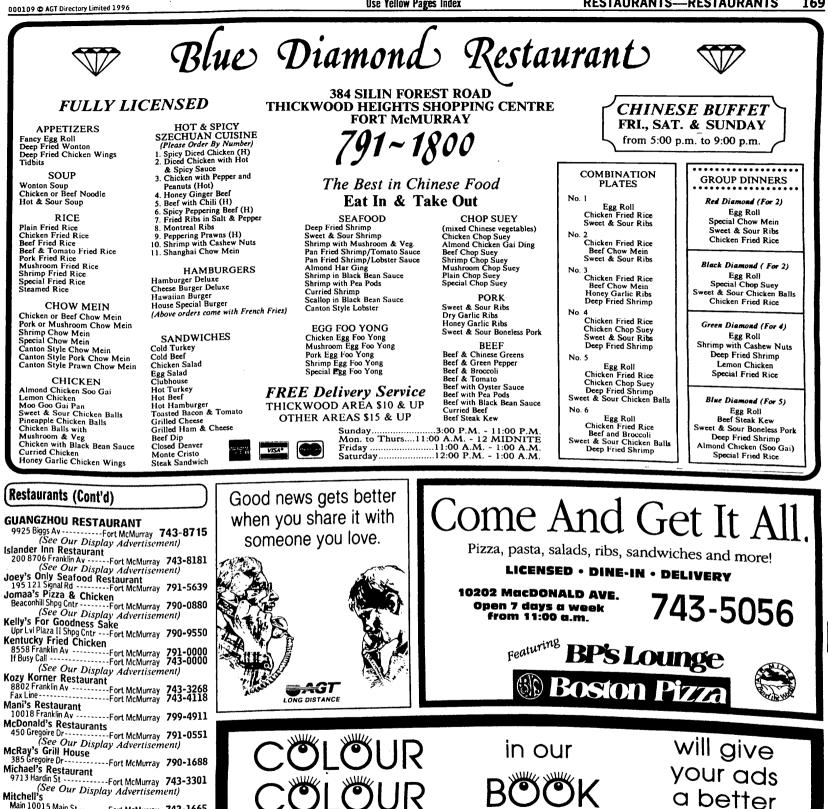

**Use Yellow Pages Index** 

164 RENTAL—RENTAL

Fort McMurray Yellow Pages

Use Yellow Pages Index

Blue Diamond Restaurant 384 Sin Forest Rd ------Fort McMurray 791-1800

(See Our Display Advertisement)

(See Our Display Advertisement)