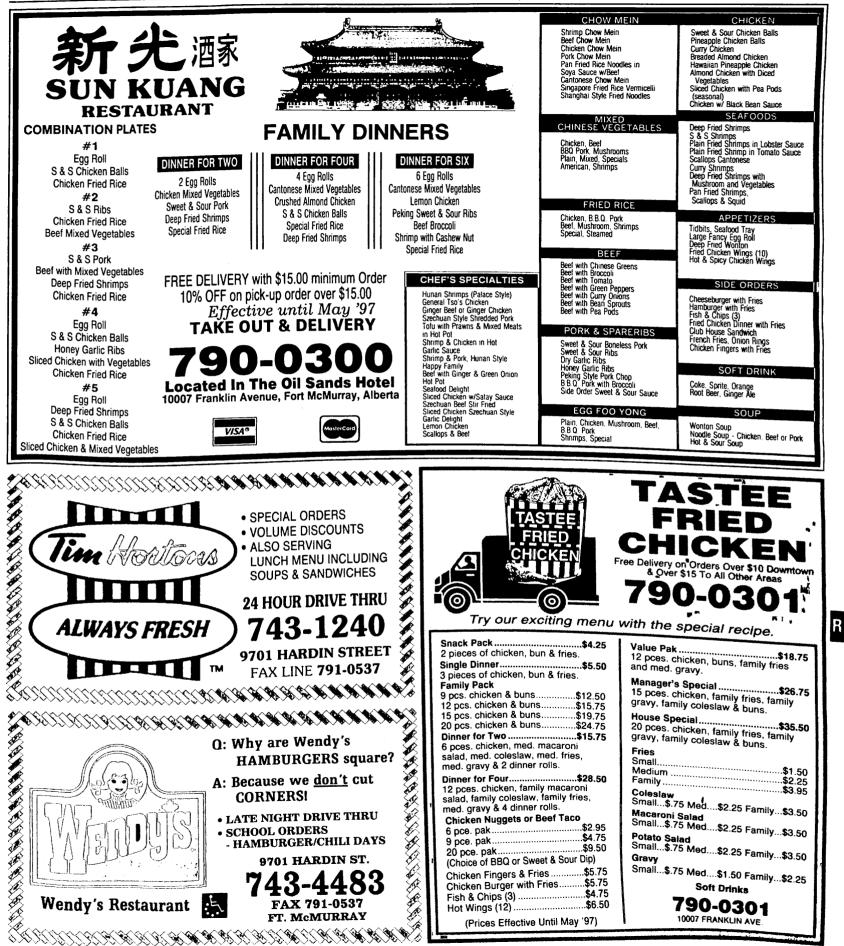

| 743-818                                                                                                                    | <b>1 FO</b><br><b>4</b> 50                                                                                                 | ) GREGOIRE DR.                                                                                                                                                                                                                  |                                 |                                                                                             | lurray                                                           |



### RESTAURANTS—RESTAURANTS 173



## 174 RESTAURANTS—ROOFING

Fort McMurray Yellow Pages