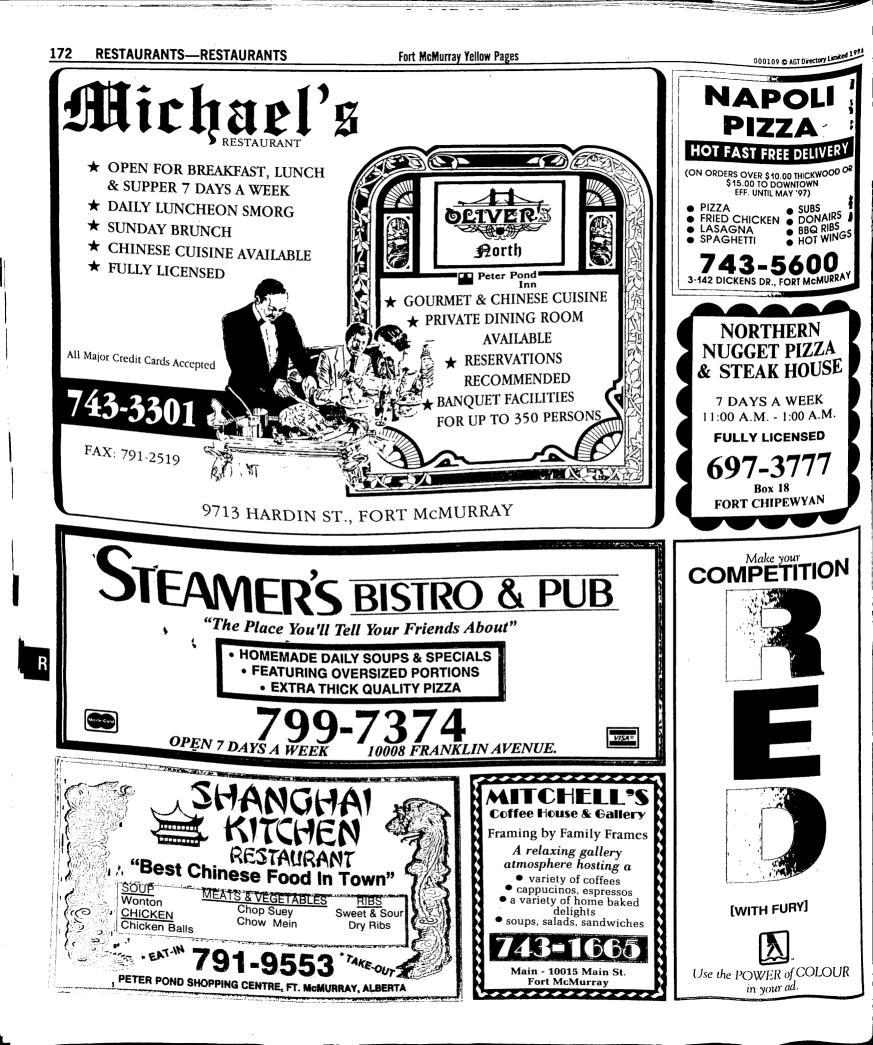

BUSINESS LUNCHES
 DAILY SPECIALS

791-2948

- Free Delivery In Down Town On Orders Over \$10.00 In Other Areas, Over \$20.00 (Eff. Unit! May 97)
  - 8325 FRASER AVENUE FORT MCMURRAY

R

R

Yellow Pages

Main 10015 Main St. Fort McMurray 743-1665 (See Our Display Advertisement) MOM'S KITCHEN

513 8600 Franklin Av --- Fort McMurray 791-1941 Mo's In The Fort 10011 Biggs Av-----Fort McMurray 743-4433 If Busy Call ----Fort McMurray 743-8230 Napoli Pizza

(See Our Display Advertisement)

(CONTINUED NEXT LISTING PAGE)