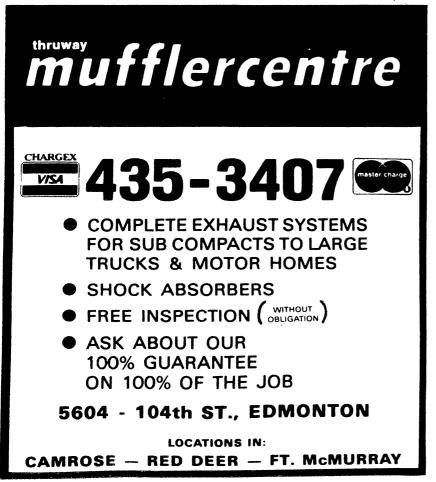

The City of Edmonton **Centennial Library Building** 

CHARGEX

VISA

| Mufflers—Auto—Continued                                                                                                                                                                                           | Music Dealers                                                                                                                                                                                                                                                                                                                  |
|-------------------------------------------------------------------------------------------------------------------------------------------------------------------------------------------------------------------|--------------------------------------------------------------------------------------------------------------------------------------------------------------------------------------------------------------------------------------------------------------------------------------------------------------------------------|
| THRUWAY MUFFLERCENTRE                                                                                                                                                                                             | ARCADE MUSIC (EDMONTON) LTD :<br>10433 Jasper ave                                                                                                                                                                                                                                                                              |
| COAST-TO-COAST mufflercentre                                                                                                                                                                                      | BANDSTAND LTD<br>MUSIC FOR WIND INSTRUMENTS<br>SOLO, ENSEMBLES, METHODS & POP<br>7302 101 Ave                                                                                                                                                                                                                                  |
| "FOR INFORMATION CALL"<br>THRUWAY MUFFLERCENTRE LTD A<br>DIVISION OF A P PARTS OF CANADA<br>LTD 80 Enterprise rd Toronto 416 247-5341                                                                             | BEVERLY MUSIC SUPPLY   4427 118 ave                                                                                                                                                                                                                                                                                            |
| THRUWAY MUFFLERCENTRE<br>5604 104 st435-3407<br>°SEE DISPLAY AD PAGE 660                                                                                                                                          | GOSPEL SUPPLIES & RECORDINGS<br>SPECIALIZING IN SACRED MUSIC<br>BOOKS, RECORDS, TAPES & CASSETTES<br>10156 102 St                                                                                                                                                                                                              |
| Mufflers—Industrial<br>Burgess Vibro-Acoustics Ltd<br>10585 115 st                                                                                                                                                | Harmony Kids Ltd 10645 101 st422-2225<br>*SEE DISPLAY AD PAGE 662<br>House of Banjo Ltd 8735 118 ave479-7570<br>*SEE DISPLAY AD PAGE 662<br>J M J Music Center Ltd<br>37 Capilano mall Shopping centre469-1612<br>Keen Kraft Music Ltd 10204 107 ave423-4440<br>*SEE DISPLAY AD PAGE 662<br>LILLO'S MUSIC 10848 82 ave433-0136 |
| For Your Total Engine Silencing<br>Requirements:<br>DONALDSON, STEMCO TRUCK<br>AND INDUSTRIAL MUFFLERS<br>STEMCO EXHAUST ACCESSORIES<br>KITTEL INDUSTRIAL SILENCERS<br>VIBRON INDUSTRIAL SILENCERS<br>9734 51 Ave | Mr Entertainment<br>172 Kingsway Garden mall                                                                                                                                                                                                                                                                                   |
| MCGREGOR SHARP FILTERING EQUIPMENT<br>CO LTD 9709 60 ave                                                                                                                                                          | 14214 Stony Plain rd                                                                                                                                                                                                                                                                                                           |
| 9757 54 Ave. South Side Br436-1733                                                                                                                                                                                | 22 Muir dr St Alb                                                                                                                                                                                                                                                                                                              |