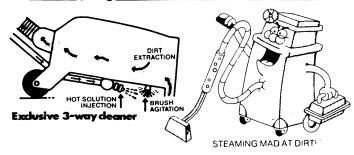

### **CARPETS LOOK LIKE NEW**

No amount of vacuuming will get your carpets really clean. Superior cleaning requires hot water. Hot cleaning solution at high pressure loosens deeply imbedded dirt. A powerful vacuum removes loosened dirt leaving carpet clean, fluffy, almost like new

### With our Hydra-Master Carpet Cleaning Plant

- Cleans Deeper-400 lbs. per sq. inch. yet carpet fibers are gentely massaged & fluffed.
- Dries Faster-20 h.p. unit extracts all dirt, moisture & shampoo residue.
- Only cleaning wand enters the home. Self-contained truck-mounted unit supplies all power & water from outside your home.