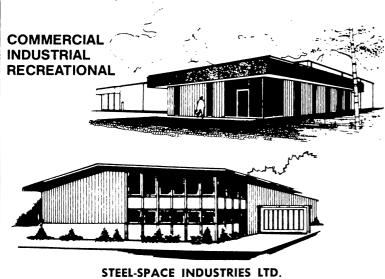

der offers the advanced line of Star Metal Building Systems. A complete selection of pre-engineered designs, for every commercial and industrial application.

- Schwank Infrared Heaters
- Handy Angle Steel Shelving

7241 Girard Rd. Edmonton

465-3348



- LOCAL FACILITIES TO SERVE YOU INSTANTLY.
- SOPHISTICATED ELECTROSTATIC PAINT LINE FOR PRODUCT FINISHING.
- OWN ERECTION SERVICE THROUGHOUT WESTERN CANADA.
- · EXPERT WORKMANSHIP.

RYTEX METAL & COVERING LTD. HEAD OFFICE & PLANT 5610-97 STREET, EDMONTON, ALBERTA TEE-3.11 also in calgary and vancouver.

### **BUTLER SYSTEMS BUILDING**

As a major Butler Design-Builder, we offer both an extensive range of adaptable pre-engineered structural systems...plus a complete professional service including engineering and architectural capabilities.



12836 146 St., Edmonton, Alta., T5L 2H7,

BUTLER

452-8820

BUTLER SYSTEMS BUILDING

Metal **Products** 

STEEL OR ALUMINUM

### ING & ROOFING

For Industrial and Agricultural buildings

- The maintenance-free weatherfighter
- •For strength, economy and consistency in building
- Complete range of versatile profiles and colours
- •Backed by prompt ATCO service

452-3532

ATCO Metal Ltd. 16674-114 Avenue, Edmonton





- COMMERCIAL
- INDUSTRIAL
- FARM



- STORE COMPLEXES
- ARENAS
- WAREHOUSES

Low-Cost Frameless Stressed Skin Construction

Clear Spans Up To 200 Feet Wide

### BEHLEN-WICKES BUILDING SYSTEMS

DIV. OF BEHLEN-WICKES CO. LTD.

124 6 HERITAGE DR. S.E. CALGARY **252-2266** 3516 24 AVE. S. LETHBRIDGE 327-8591

### ALMAC METAL INDUSTRIES LTD. STEEL BUILDINGS

FOR PETROLEUM & INDUS