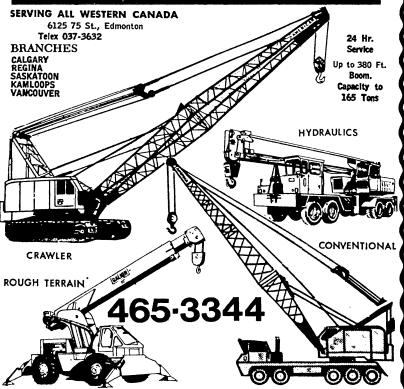

SOPER-SINGLETON (1973) LTD

10831 101 st . 424-0927 Specialty Equipment (1971) 14650 118 ave . 454-0606

STERLING EQUIPMENT RENTALS LTD 9931 67 ave . . 436-4012

(SEE ADVT. THIS CLASSIFICATION)

STERLING HULBURD CRANE SERVICE

6125 75 st. 465-3344
(SEE ADVT. THIS CLASSIFICATION) Stevens Alberta Co Ltd 10439A 124 st. .482-4304 (SEE ADVT. THIS CLASSIFICATION)

SUN RENTS LTD

MANY NEW, HARD TO GET RENTAL ITEMS THIS YEAR.

SEE OUR DISPLAY AD THIS HEADING