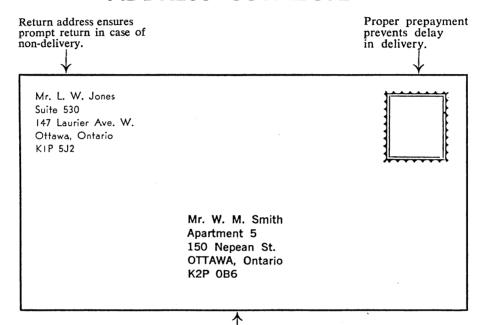

# ADDRESS CORRECTLY

Always give full details of street address, apartment number and name of Post Office. Also include the postal code where applicable.

# **POSTAL POINTERS**

- 1) Address your mail fully, clearly and without misleading abbreviations.
- 2) Be sure to include apartment or suite number in address.
- 3) Place your return address in the upper left corner.
- 4) Give your correspondents your correct postal address including your postal CODE.
- 5) Never enclose coins or other hard objects in letters.
- 6) Send remittances by Post Office Money Order.
- 7) Properly pack parcels.
- 8) Place postage stamps in upper right corner. Prepay postage fully.
- 9) Insure your parcels and register letters of value.
- 10) Mail early and often. Mail deferred until the last moment may miss early despatches.

# INFORMATION CONCERNING THE NEW POSTAL CODE SYSTEM

The Postal CODE is composed of both letters and numbers, in the form of ANA NAN, where "A" represents a letter of the alphabet, and "N" a number.

There is a space separating the first three characters, called Area Designator, from the last three, the Local Designator.

Once you have been given your Postal CODE, it is a permanent part of your address. Your Postal CODE will change only if you move.