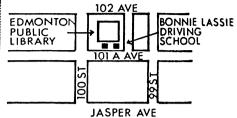

#### Schools—Driving—Cont'd

Alberta Motor Assn 109 st & Kingsway ave......474-0461 .479-1971 Alberta Safety Council

216 10526 Jasper ave. .422-5122 (SEE ADVT. THIS CLASSIFICATION) Bonnie Lassie Driving School Ltd

10150 99 st..423-2734 (SEE ADVT. THIS CLASSIFICATION)

EDMONTON DRIVING SCHOOL LTD 11420 Jasper ave......488
(SEE ADVT. THIS CLASSIFICATION) 488-5656 

Program 10010 107A ave. 429-5621
Riverside Driving Schoo! 6514 118 ave. 478-3222 SHERWOOD PARK DRIVING SCHOOL (SEE ADVT. THIS CLASSIFICATION)