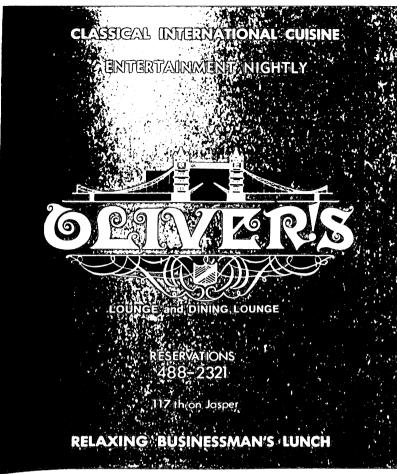

OLD SPAGHETTI FACTORY

Dine With Old Memories

of The Past.

"THE BOARDWALK

"FOR INFORMATION CALL Old Spaghetti Factory 10220 103 st 429 5

Oliver's Restaurant 10130 117 st... 488-25 (SEE ADVT. THIS CLASSIFICATION) Olympic Grill 10452 82 ave.......