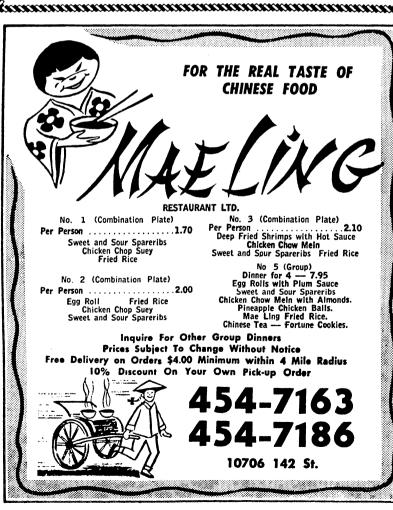

108 Westmount Shoppers pk
MAC'S TASTEE DELITE

CHICKEN, BURGERS, SOFT ICE CREAM
PIZZA PLENTY, SHAKES

"Our Burgers are Broiled"
"SERVING ONLY THE BEST"

12325 97 St. 10702 97 St.

Mae Ling Restaurant Ltd 10706 142 st. 454778 (SEE ADVT. THIS CLASSIFICATION Maple Leaf Cafe 10316 82 ave..... 435 356