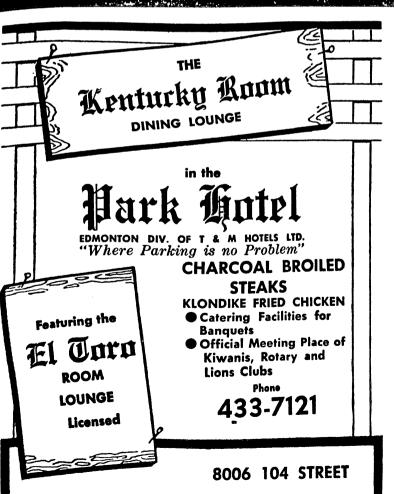

Pagoda Restaurant Edmonton Ltd

Pancake Inn Hwy 16 W..... 11617 147 st.... Pancake Inn Restaurant 12520 118 ave.

PARK HOTEL EDMONTON DIV OF T HOTELS LTD 8006 104 st. 433 134 (SEE ADVT. THIS CLASSIFICATION)