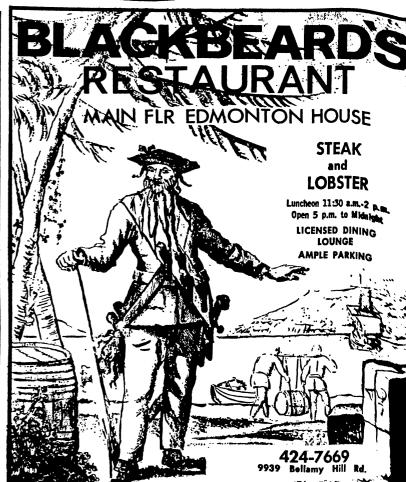

BILL'S CAFE 10595 101 st.

Bill's Restaurant 9906 72 ave.

Blackbeard's Restaurant Ltd

eard's Restaurant Ltu 9939 Bellamy hill (SEE ADVT. THIS CLASSIFICATION) (SEE ADVT. THIS CLASSIFICATION)
Blarney Boy Drive In Ltd 9108D 142 st 11081
Blue Danube Restaurant Ltd 10307 82 st 11081
(SEE ADVT. THIS CLASSIFICATION)
Fagle Restaurant 12502 118 ave 11081