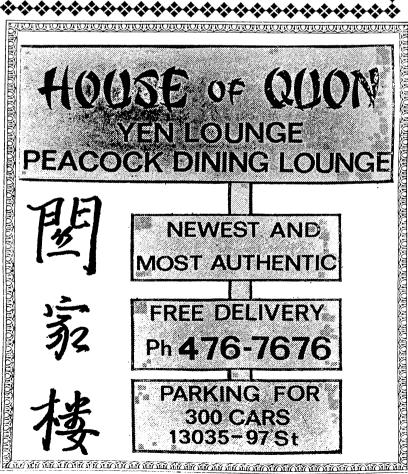

MACDONALD LOUNGE LICENSED AIR-CONDITIONED CAFETERIA Open Daily Except Sunday

"FOR INFORMATION CAL

HOTEL MACDONALD

Listings of This Classification RESTAURANTS Continued on Next Page

JASPER AVENUE

اتحق

House of Quon Restaurant Ltd 13035 97 st . 476-7676 KENTUCKY FRIED CHICKEN (SEE ADVT. THIS CLASSIFICATION) House of Sampan Ltd .....482-7202 11516 Jasper ave... HUSKY HOUSE RESTAURANT
45 ave & Calgary tr. 434-7056
INGLEWOOD RESTAURANT 12402 118 ave . 455-5737 Inner Village Catering Co Ltd Irene's Lunch 11922 129 ave ..... 454-9891 Islander Restaurant 11006 51 ave . . . . 434 (SEE ADVT. THIS CLASSIFICATION) 434-4868 Italian Garden Restaurant bsmt 10169 104 st. 424-3851
(SEE ADVT. THIS CLASSIFICATION) (SEE ADVT. THIS CLASSIFICATION)