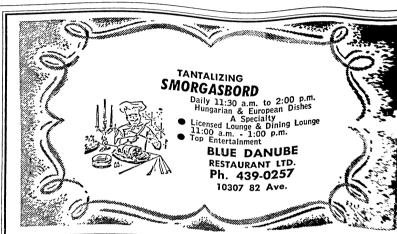

(SEE ADVT. THIS CLASSIFICATION) BEEFEATER RESTAURANT

bsmt Royal Bank bldg 422-1894 (SEE ADVT. THIS CLASSIFICATION) 424-6908 Bel-Air Cafe 10544 109 st Betty's Lunch 10443 124 st 488-2838 Beverly Crest Motor Hotel 3414 118 ave 474-0456 BILL'S CAFE 10595 101 st ..... 422-5304 Bill's Restaurant 9906 72 ave Blarney Boy Drive In Ltd 9108D 142 st 482-3242
Blue Danube Restaurant Ltd 10307 82 ave 439-0257
Continued Next Listing Page