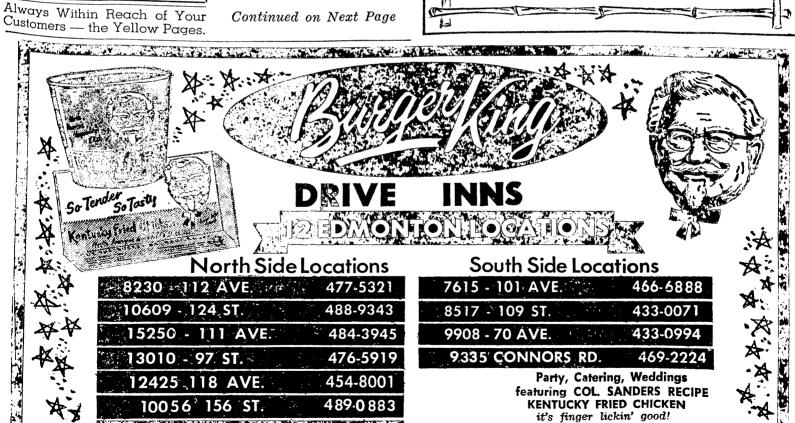

#### Restaurants—Continued

COL. SANDERS' KENTUCKY FRIED CHICKEN ®

Colonel Sanders and his boys make it finger lickin' good

| "WHERE TO CALL"             |       |
|-----------------------------|-------|
| BUCKET 10626 Kingsway ave47 |       |
| 8711 156 st                 | 9-553 |
| 3 Park ave Sherwood pk69    | 9-891 |
| 14233 Stony Piain rd        |       |
| BURGER KING DRIVE-INNS      |       |
| 8230 112 ave                | 7-532 |
| 10609 124 st48              | 8-934 |
| 7615 101 ave                | 6-688 |
| 8517 109 st43               | 3-007 |
| 9908 70 ave                 | 3-099 |
| 15250 111 ave               | 4-394 |
| 13010 97 st                 | 6-591 |
| 9335 Connors rd             |       |
| 12425 118 ave45             |       |
| 11068 95 st42               | 4-264 |
| 10056 156 st48              | 9-088 |
|                             |       |

| =              | DOCTOR FILLY & OF AUTILITY 1100                                           | SE                |
|----------------|---------------------------------------------------------------------------|-------------------|
|                | 210 10534 124 st                                                          | 482-4895          |
|                | (SEE ADVT. THIS CLASSIFICAT                                               |                   |
|                | 3 916 Ash st Sherwood pk                                                  | 699-2223          |
|                | Brady's Fine Foods 6527 104 st                                            | 434-4042          |
|                | Brown Derby Restaurant 10416 118 ave                                      | .474-5757         |
|                | Bruce Inn 9920 82 ave                                                     | 439-7972          |
|                | Bruce's Southern Inn 4510 Calgary tr                                      | 434-6860          |
|                | Bruce's Westward Inn 14932 111 ave                                        | 489-8630          |
|                | BUCKET 14233 Stony Piain rd                                               | 452-4096          |
|                | (SEE ADVT. THIS CLASSIFICAT                                               |                   |
|                | 10626 Kingsway ave                                                        | 474-5421          |
|                | 3 Park ave Sherwood pk                                                    | 699-8911          |
|                | 8711 156 st                                                               | 489-5535          |
|                | BUFFALO BILLS STEAK VILLAGE                                               |                   |
|                | 11307 Kingsway ave.                                                       | 455-7497          |
|                | Burger Baron No 5 6905 104 st                                             | 434-7559          |
|                | Burger Baron No 6 12904 97 st                                             | .475-8332         |
|                | EURGER BARON No 7 6815 76 ave                                             | 469-5975          |
|                | Burger Hut 9420 91 st                                                     | 465-5727          |
|                | Burger King Drive-Inns 11068 95 st                                        | 424-2642          |
|                | (SEE ADVT. THIS CLASSIFICAT                                               | ION)              |
| <del>)</del> 5 | 13010 97 st                                                               | 476-5919          |
|                | 9908 70 ave                                                               | 433-0994          |
| 32             | 8230 112 ave                                                              | 477-5321          |
| 44             | 9335 Connors rd                                                           | 469-2224          |
|                | 7615 101 ave                                                              | 466-6888          |
| 77             | 8517 109 st                                                               | 433-0071          |
|                | 10609 124 st                                                              | .488-9343         |
| 42             | 12425 118 ave                                                             | 454-8001          |
|                | 15250 111 ave                                                             | 484-3945          |
|                | 10056 156 st                                                              | 489 0883          |
| 53             | 11225 107 ave                                                             | 425-8070          |
|                | Burger King Enterprises 9501 111 ave<br>Caesar's Cellar bomt 11145 87 ave | 429-3708          |
|                | Caesar's Cellar bsmt 11145 87 ave                                         | 439-2627          |
| 26             | (SEE ADVT, THIS CLASSIFICATI                                              | ON)               |
|                | bsmt 11145 87 ave<br>Cafe Rio Catering Ltd 9313 118 ave                   | 439-1314          |
|                | Cafe Rio Catering Ltd 9313 118 ave                                        | 474-7319          |
| 94             | 9313 118 ave                                                              | 477-2050          |
|                | Calder Lunch Bar 11904 127 ave                                            | 455 5 <b>99</b> 8 |
| 08             | Canadian Restaurant Assn RR7 Edm                                          |                   |
|                |                                                                           |                   |

#### SUNDAY IS FAMILY DAY

Treat the Whole Family 12 noon to 10 p.m.

Taste Tempting Burger King Treats ● KINGBURGERS ● FISH 'N' CHIPS ● SHAKES ■ MALTS ■ COKE ■ ROOT BEER ■ SUNDAES ● CONES ● HOME PACK SOFT ICE CREAM