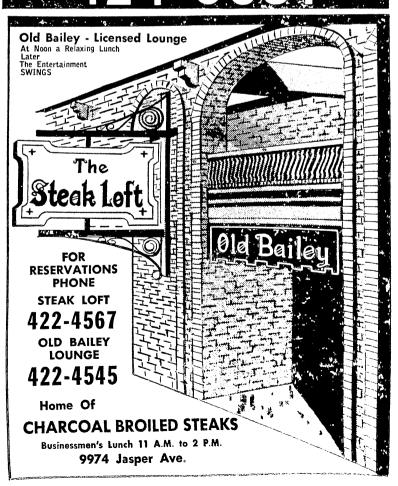

st.
Seven Seas Restaurant
10525 Jasper ave
(SEE ADVT. THIS CLASSIFICATION)

10525 Jasper ave SHANGRI-LA RESTAURANT

15131 Stony Plain rd..... 15131 Stony Plain rd..... 15131 Stony Plain rd..... 15131 Stony Plain rd..... Shaw's Restaurant 9650 102 ave. SILK HAT RESTAURANT 10251 Jasper

Listings of This Classificat

RESTAURANTS

Continued Next Listing





RESTAURANT FOR THE **FAMILY** 

## ITALIAN RISTORANTE

Fontana di Trevi Dining Lounge

 $^{\mbox{Open Mon.}}$  to Fri., 11 a.m. to 2 a.m. Sat. 5 p.m.-2 a.m. FAMILY SUPPERS Mon. to Sat. 5-9 p.m.

Dancing, Entertainment, Vocalist Every Thurs., Fri., Sat.

We are pleased to serve you Authentic Italian Cuisine prepared By our master chef with his own And traditional recipes to the Gourmets Delight

Reservations 422-8641

10032 105 St.









RESTAURANT

- LICENSED LOUNGE
- CHINESE CUISINE
- BANQUET FACILITIES

465-1456

HOME DELIVERY



7120 101 Ave., Edmonton



#### Restaurants—Continued

Silver Dollar Restaurant 11123 95 st... 477-6558
Sir Arthur's Pizza Cabaret Spruce Grove. 899-2221
STRATHCONA GASTHAUS Sir Arthur's Pizza Vaudict Sprace Spr STEAK LOFT 2nd fir 9974 Jasper ave. 422-4567 (SEE ADVT. THIS CLASSIFICATION) 2nd fir 9974 Jasper ave......424-7744 Steakboard On The Boardwalk 10220 103 st . 429-0886 Steer Burger Drive In Ltd Steer Burger Drive III Ltd 4640 Calgary tr. . 434-4880 Stockyard Coffee Shop 12710 55 st. . . . . 476-1767

Let new Edmontonians get acquainted with you—classify all your products and services in the YELLOW PAGES.

## Restaurants—Continue

Specializing in German

OPEN SUNDAYS

10105 82 Ave....