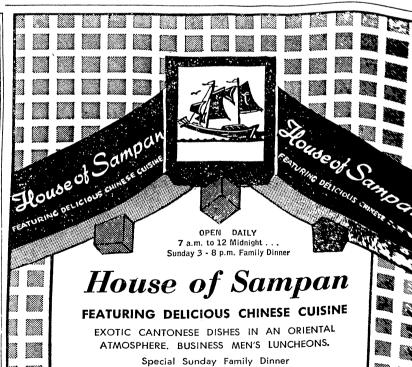

MACDONALD LOUNGE LICENSED AIR-CONDITIONED CAFETERIA Open Daily Except Sunday

"FOR INFORMATION CAL

HOTEL MACDONALD

Listings of This Classification RESTAURANTS Continued on Next Page

JASPER AVENUE

اتحق

House of Quon Restaurant Ltd 13035 97 st . 476-7676 KENTUCKY FRIED CHICKEN (SEE ADVT. THIS CLASSIFICATION) House of Sampan Ltd .....482-7202 11516 Jasper ave... HUSKY HOUSE RESTAURANT
45 ave & Calgary tr. 434-7056
INGLEWOOD RESTAURANT 12402 118 ave . 455-5737 Inner Village Catering Co Ltd Irene's Lunch 11922 129 ave ..... 454-9891 Islander Restaurant 11006 51 ave . . . . 434 (SEE ADVT. THIS CLASSIFICATION) 434-4868 Italian Garden Restaurant bsmt 10169 104 st. 424-3851
(SEE ADVT. THIS CLASSIFICATION) (SEE ADVT. THIS CLASSIFICATION)