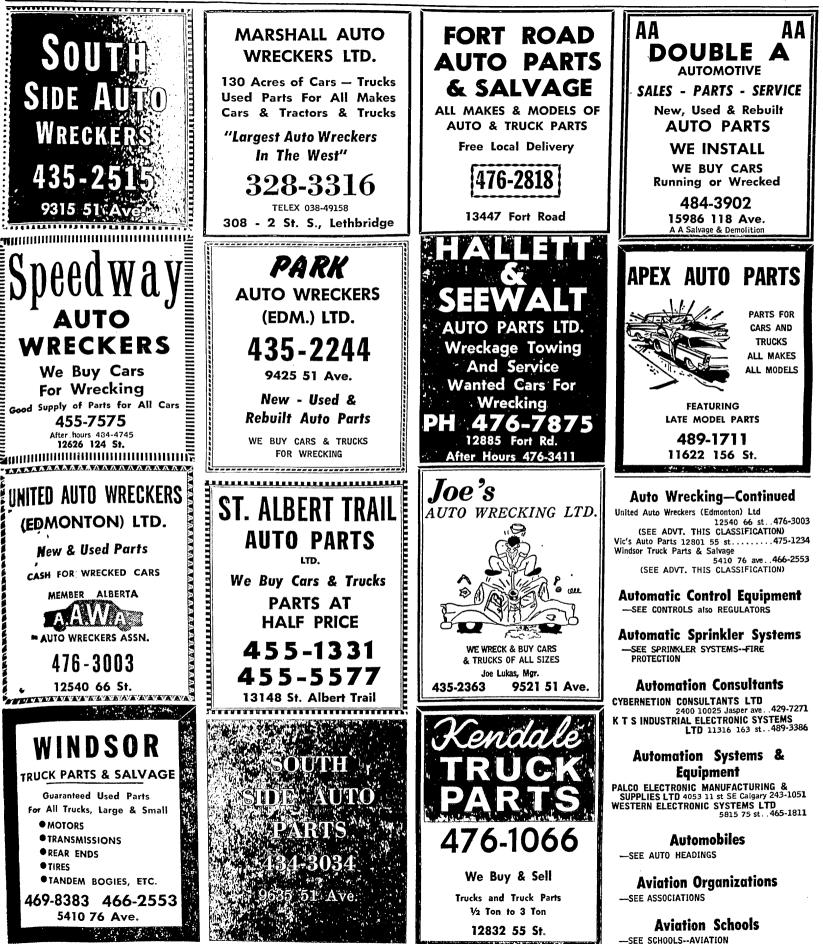

Auto Wrecking 69

You're almost certain to find the person or firm to do the job you want done when you look in the

The firm you call will be glad to know you found them in the YEL-LOW PAGES—why not tell them?