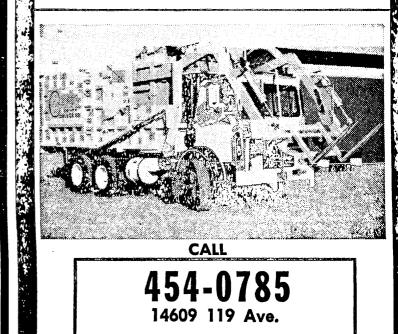

# SOUTHGATE MAYTAG HOME APPLIANCE CENTRE 434-0570 11020 51 Ave. 434-0805

BEFORE

AFTER

For Reduced Fire Hazard, All Steel Containers. Caster mounted, Easily moved to origin of waste. Available in a variety of 1 to 40 cubic yard sizes. Fewer pick-ups saves you money because when DAWSON says a 3 cubic yard container you receive nothing less.