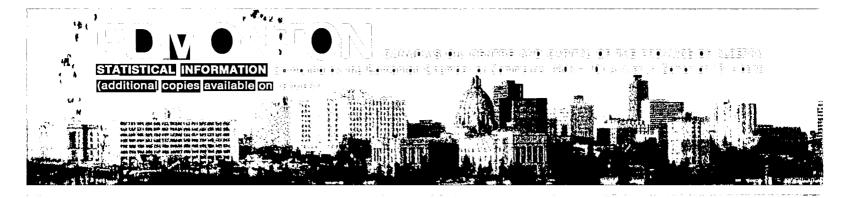

#### **BUILDING PERMITS**

### **GROSS VALUE OF MANUFACTURED GOODS** IN METRO EDMONTON

POPULATION (Metro Edmonton)

|                              | (No. of<br>Permits)     | (Value)                                |                      | (No. of<br>Permits)     | (Value)                                   |                                                                                  | IN MEIKU                                                 | EDMONTON                                       |                                           |                              | (metro Et                                | 111011011)                   |                                                 |
|------------------------------|-------------------------|----------------------------------------|----------------------|-------------------------|-------------------------------------------|----------------------------------------------------------------------------------|----------------------------------------------------------|------------------------------------------------|-------------------------------------------|------------------------------|------------------------------------------|------------------------------|-------------------------------------------------|
| 1954<br>1955                 | 7,700<br>7,437          | 68,329,716<br>58,718,696               | 1962<br>1963         | 8,068<br>7,581          | 90,345,489<br>75,779,745                  | 1954<br>1955                                                                     | 191,014,000<br>185,379,000                               | 1962 (Metro Edm.)<br>1963 (Metro Edm.)         | 445,745,000<br>471,068,000                | 1954<br>1955                 | 218,220<br>232,310                       | 1962<br>1963                 | 345,880<br>360,464                              |
| 1956<br>1957<br>1958         | 7,962<br>7,529<br>8,173 | 69,406,035<br>64,344,758<br>72,517,144 | 1964<br>1965<br>1966 | 7,527<br>7,951<br>7,490 | 100,854,661<br>125,275,819<br>135,568,720 | 1956 (Metro Edm.)<br>1957 (Metro Edm.)<br>1958 (Metro Edm.)                      | 289,314,000<br>385,056,000<br>418,148,000                | 1964 (Metro Edm.)<br>1965 (Metro Edm.)<br>1966 | 493,000,000<br>545,000,000<br>602,000,000 | 1956<br>1957                 | 251,004<br>266,245                       | 1964<br>1965                 | 374,000<br>397,000                              |
| 1958<br>1959<br>1960<br>1961 | 6,836<br>5,925<br>7,407 | 70,907,538<br>56,166,520<br>68,678,700 | 1967<br>1968<br>1969 | 7,653<br>8,487<br>6,786 | 138,904,245<br>166,832,634<br>169,258,894 | 1958 (Metro Edm.)<br>1959 (Metro Edm.)<br>1960 (Metro Edm.)<br>1961 (Metro Edm.) | 418,148,000<br>417,260,000<br>414,915,000<br>435,254,000 | 1967 (Metro Edm.)<br>1968<br>1969 (est.)       | 640,000,000<br>639,000,000<br>671,000,000 | 1958<br>1959<br>1960<br>1961 | 285,989<br>301,943<br>317,528<br>337,568 | 1966<br>1967<br>1968<br>1969 | 402,000<br>410,000<br>432,000<br>(est.) 446,000 |

# AREA

195.8 sq. mi. - Metro. 89.7 sq. miles - City Proper

# RETAIL TRADE

- 1969 (est.) \$746,120,000

#### WHOLESALE TRADE TRENDS -

- 1969 (est.) ALTA. BUREAU OF STATISTICS - \$596,171,000

# EDUCATIONAL

163 Elementary, Junior High and Public High Schools with a total enrolment of 71,436 students.
72 Elementary, Junior High and Separate (R.C.) High Schools with a total enrolment of 29,280 students. University of Alberta – 68/69 enrolment 15,290 (full-time) Northern Alberta Institute of Technology (full-time) and the section of 15,000 (full-time). Technology – 1968-69 enrolment 15,898 8 Colleges

#### APARTMENTS AND BLOCKS 3,900 (approximately)

#### FINANCIAL INSTITUTIONS

5 Chartered Banks with 130 branches. 1 Industrial Development Bank 15 Trust Companies 35 Loan Companies, 62 Branches 7 Alberta Treasury Branches CHURCHES

Over 280, representing practically all denominations including a Mohammedan Mosque.

# HOSPITALS

13 with approximately 5,500 beds

#### HOTELS AND MOTELS 49 Hotels and Motor Hotels; and 40 Motels

#### PARKS AND PLAYGROUNDS

5,314 acres, including playing grounds, parks, tot lots, etc.

THEATRES 17 Theatres and 6 Drive-In Theatres

NATURAL GAS Established natural gas reserves in Alberta rose from 9 trillion cubic feet in 1950 to 43.4 trillion cubic feet as of December 31, 1968.

**GOLF COURSES** 13 (11 private and 2 public courses)

LIVESTOCK MARKETING Total Edmonton estimated marketing value -\$181,468,240 - (1968)

For further information, please contact The Edmonton Chamber of Commerce General Offices at 9905 - 101 A Avenue, or Phone 422-5118, Edmonton