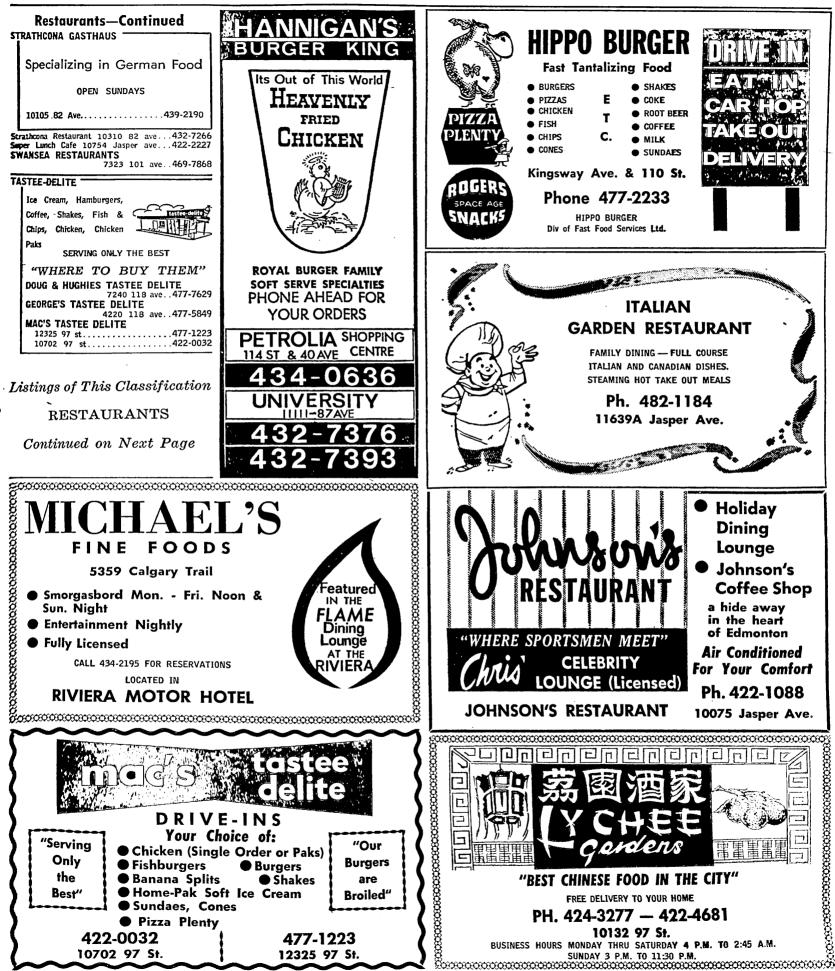

## **Restaurants**—Continued

108 Westmount Shoppers pt. 4547333 MAC'S TASTEE DELITE 12325 97 st. 477-123 (SEE ADVT. THIS CLASSIFICATION Mae Ling Restaurant Ltd 10706 142 st. 4547143

Listings of This Classification

RESTAURANTS

| Restaurants—Continued                                                                                                                                                              | <b>Restaurants—Continued</b>                                                                                                                                                      |
|------------------------------------------------------------------------------------------------------------------------------------------------------------------------------------|-----------------------------------------------------------------------------------------------------------------------------------------------------------------------------------|
| McIntosh Service Station & Lunch Counter                                                                                                                                           | MOM'S PLACE                                                                                                                                                                       |
| 12224 118 ave. 454-3245<br>ICKernan Coffee Bar 11222 76 ave. 433-8104<br>Hedical Arts Coffee Shop<br>11010 Jasper ave. 424-9990                                                    | Try MOM'S Special Drinks<br>Teens Welcome<br>Light Lunches Our Specialty<br>11314 134 Ave475-3773                                                                                 |
| bedical Dental Bidg Coffee Shop<br>bsmt 10603 100 ave424-1707<br>MERCANTILE COFFEE SHOP                                                                                            | Moon Palace 15401 Stony Plain rd489-7061<br>(SEE ADVT. THIS CLASSIFICATION)                                                                                                       |
| 12 10182 103 st424-2408                                                                                                                                                            | Moon's Restaurant 10566 97 st                                                                                                                                                     |
| Michael's Catering 13225 132 st454-2714<br>Michael's Fine Foods Ltd                                                                                                                | Mother Brown's Fish & Chips (Canada) Ltd<br>6126 90 ave465-3771                                                                                                                   |
| 5359 Calgary tr. 434-2195<br>(SEE ADVT. THIS CLASSIFICATION)                                                                                                                       | (SEE ADVT. THIS CLASSIFICATION)<br>Neba Foods Ltd 400 Confederation bldg 429-7276                                                                                                 |
| Mickey's Coffee Shop Union Bus Depot. 422-0147<br>Union Bus Depot                                                                                                                  | Neba Roast Beef Restaurant 13120 97 st 476-5664<br>(SEE ADVT. THIS CLASSIFICATION)                                                                                                |
| MIDTOWNER MOTOR INN LTD<br>100 ave & 105 st.,429-5111                                                                                                                              | Nellie's Southern Aire Dine & Dance<br>Hwy 16 West. 489-2279                                                                                                                      |
| Mike's COFFEE BAR 9552 87 st469-7776        Mings Cafe 9619 111 ave     422-7755        Mister Pizza Ltd 10725 124 st452-1188     452-1188        12944 97 st476-3050     476-3050 | New Empire Cafe 10236 96 st 422-4210<br>New Nite-N-Day Cafe 8003 118 ave479-0093<br>New Way Restaurant 8612 112 ave477-8758<br>New West Hotel Restaurant<br>15025 111 ave489-2678 |
| 7112 101 ave                                                                                                                                                                       | New World Chop Suey 10120 97 st422-6653                                                                                                                                           |