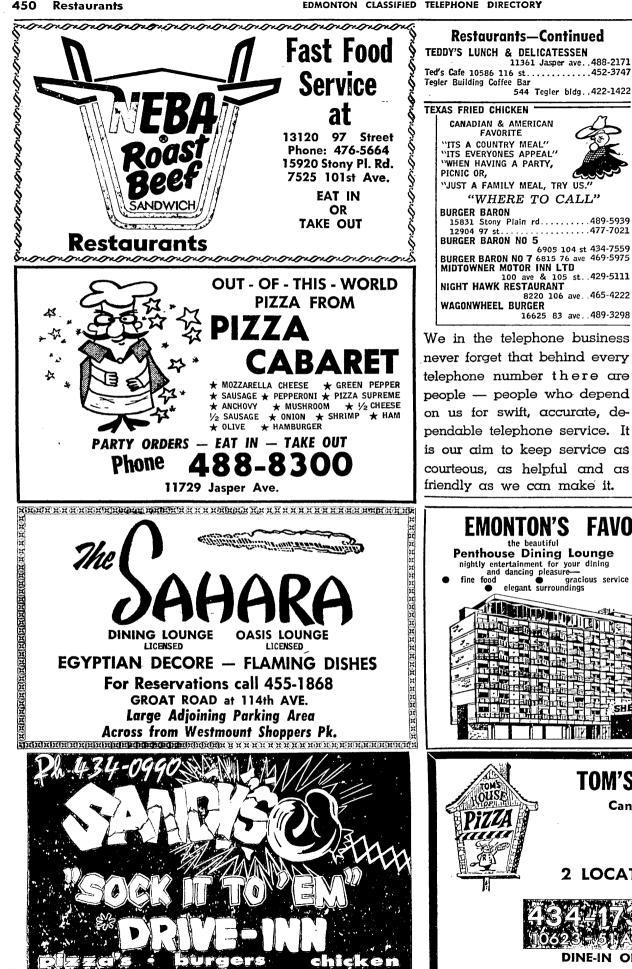

RESTAURANTS

Night Hawk Restaurant 8220 106 ave...465-4222 Northgate Cafeteria

(SEE ADVT. THIS CLASSIFICATION) Olympic Grill 10452 82 ave......433-7331 Olympic Restaurant 10518 Jasper ave. . 422-4882 Pan American Restaurant & Dining Room

#### 7923 104 st. 433-6989 TOM'S HOUSE OF PIZZA (SEE ADVT. THIS ACCOUNTS AND A STREET CANADIAN & AMERICAN FAVORITE "ITS A COUNTRY MEAL" "ITS EVERYONES APPEAL" WHEN HAVING A PARTY, PICNIC OR, TOWN-HAUS CAFETERIA "JUST A FAMILY MEAL, TRY US." Centennial bldg. 422-1553 Trail Inn Coffee Shop 12812 Fort rd....476-16-3 "WHERE TO CALL" Transit Coffee Shop 12720 Fort rd.....476-1566 **BURGER BARON** Travelodge Restaurant Ltd 9650 102 ave 429-2479 UNCLE ALBERT'S PANCAKE HOUSE Union Centre Restaurant > 6905 104 st 434-7559 BURGER BARON NO 7 6815 76 ave 469-5975 MIDTOWNER MOTOR INN LTD **BURGER BARON NO 5** 1 10319 106 ave. 424-4913 Ventures Restaurant 10707 109 st...424-130 Venus Restaurant 15545 Stony Plain rd. 459-263 100 ave & 105 st. 429-5111 NIGHT HAWK RESTAURANT Videl Restaurant 6222 Fulton rd..... 469-0952 8220 106 ave. 465-4222 WAGONWHEEL BURGER 16625 83 ave. 489-3298 We in the telephone business never forget that behind every Listings of This Classification telephone number there are people — people who depend RESTAURANTS on us for swift, accurate, dependable telephone service. It Continued on Next Page is our aim to keep service as courteous, as helpful and as friendly as we can make it. FAVORITE EMONTON'S NIGHTSPOT enjoy the relaxed atmosphere of the the beautiful Penthouse Dining Lounge Gaslite Lounge nightly entertainment for your dining and dancing pleasure— fine food gracious service elegant surroundings entertainment nightly ALTERNITY AND AND A STREET AND SHERATON ravan 10010 - 104th Street म्बर्म् RESERVATIONS FF 臣 424-0011 SHERATON TOM'S HOUSE OF PIZZA **Canada's Fastest Growing Pizza Franchise is** Now In Edmonton LOCATIONS TO SERVE YOU **DINE-IN OR TAKE-OUT**