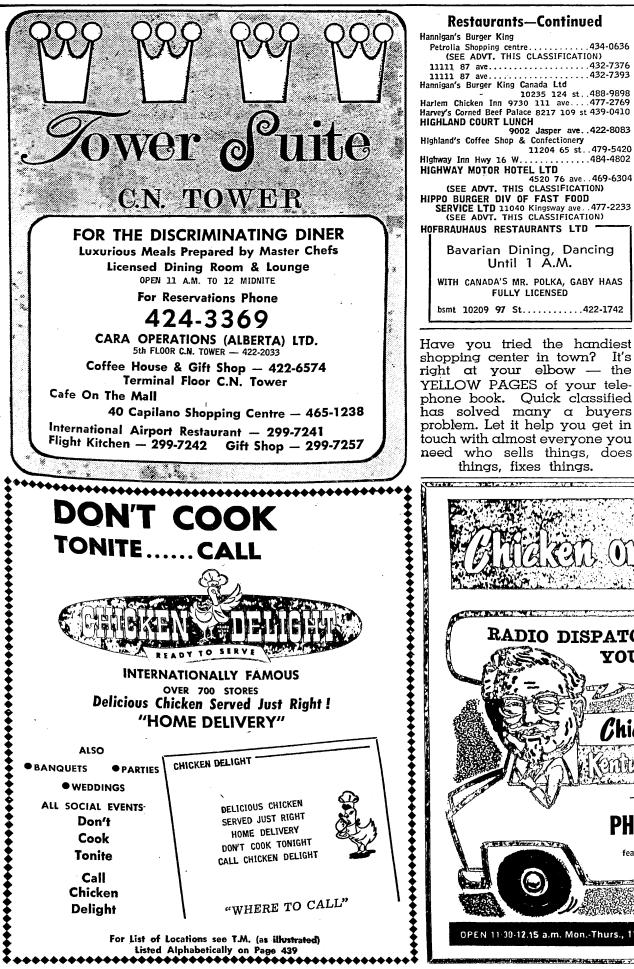

naswav

| Restaurant Winterburn                                                                                                                                                                                                                                             |
|-------------------------------------------------------------------------------------------------------------------------------------------------------------------------------------------------------------------------------------------------------------------|
| HOTEL MACDONALD<br>HEARTH & HOUND<br>DINING LOUNGE &<br>SUPPER CLUB<br>ENTERTAINMENT<br>NIGHTLY<br>MACDONALD LOUNGE LICENSED<br>AIR-CONDITIONED CAFETERIA<br>Open Daily Except Sunday<br>"FOR INFORMATION CALL"<br>HOTEL MACDONALD<br>100 st & Jasper ave424-5252 |
| House of Quon Restaurant Ltd<br>13035 97 st476-76-76<br>(SEE ADVT. THIS CLASSIFICATION)<br>HUSKY HOUSE RESTAURANT<br>45 ave & Calgary tr434-7654<br>INGLEWOOD RESTAURANT<br>12402 118 ave455-5757<br>(SEE ADVT. THIS CLASSIFICATION)                              |

434-0636

Listings of This Classification

RESTAURANTS

Restaurants 443