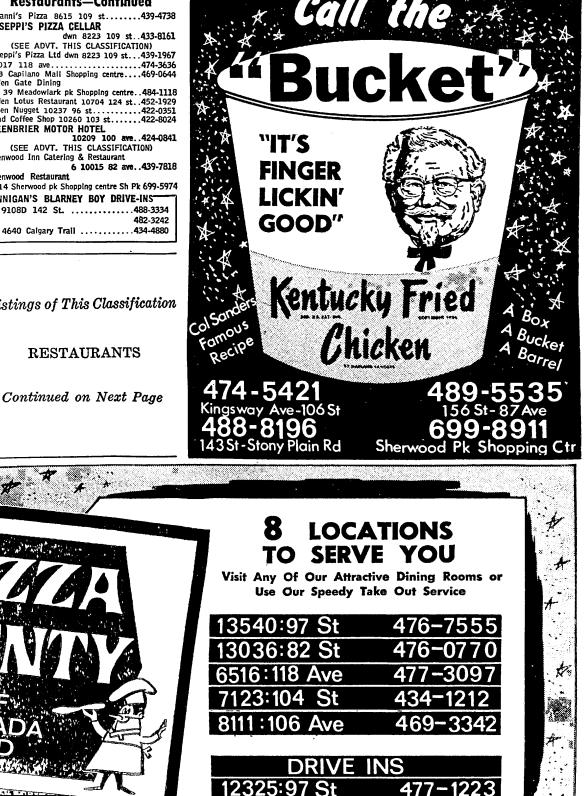

2

**Restaurants**—Continued Giovanni's Pizza 8615 109 st......439-4738 GIUSEPPI'S PIZZA CELLAR dwn 8223 109 st. 433-8161 (SEE ADVT. THIS CLASSIFICATION) Giuseppi's Pizza Ltd dwn 8223 109 st...439-1967 Golden Gate Dining 39 Meadowlark pk Shopping centre. .484-1118 Golden Lotus Restaurant 10704 124 st. 452-1929 Golden Nugget 10237 96 st......422-0351 Grand Coffee Shop 10260 103 st......422-8024 GREENBRIER MOTOR HOTEL 10209 100 ave. .424-0841 (SEE ADVT. THIS CLASSIFICATION) Greenwood Inn Catering & Restaurant 6 10015 82 ave. .439-7818 Greenwood Restaurant 14 Sherwood pk Shopping centre Sh Pk 699-5974 HANNIGAN'S BLARNEY BOY DRIVE-INST 

naswav

| Restaurant Winterburn                                                                                                                                                                                                                                             |
|-------------------------------------------------------------------------------------------------------------------------------------------------------------------------------------------------------------------------------------------------------------------|
| HOTEL MACDONALD<br>HEARTH & HOUND<br>DINING LOUNGE &<br>SUPPER CLUB<br>ENTERTAINMENT<br>NIGHTLY<br>MACDONALD LOUNGE LICENSED<br>AIR-CONDITIONED CAFETERIA<br>Open Daily Except Sunday<br>"FOR INFORMATION CALL"<br>HOTEL MACDONALD<br>100 st & Jasper ave424-5252 |
| House of Quon Restaurant Ltd<br>13035 97 st476-76-76<br>(SEE ADVT. THIS CLASSIFICATION)<br>HUSKY HOUSE RESTAURANT<br>45 ave & Calgary tr434-7654<br>INGLEWOOD RESTAURANT<br>12402 118 ave455-5757<br>(SEE ADVT. THIS CLASSIFICATION)                              |