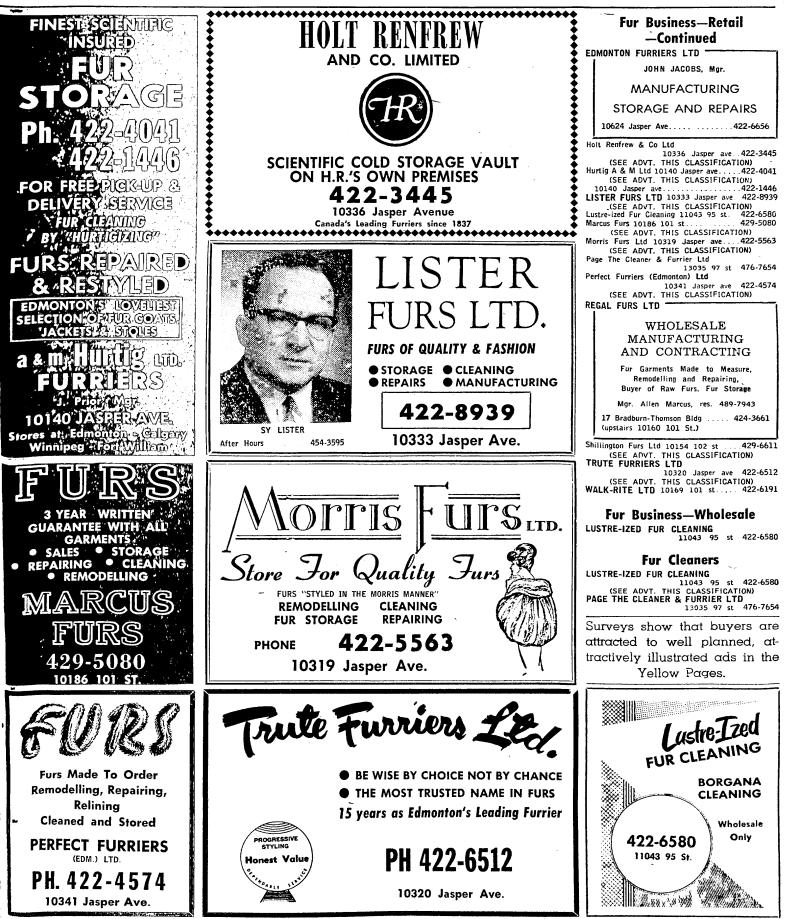

LTD 142 st & 111 ave. 454-0331 (SEE ADVT. THIS CLASSIFICATION) TRUTE FURRIERS LTD

Fur Storage—Continued

Fur Tanning

Furnace Fanse

-SEE TANNERS

-SEE FANS-BLOWER

Would you like to get share of business from as