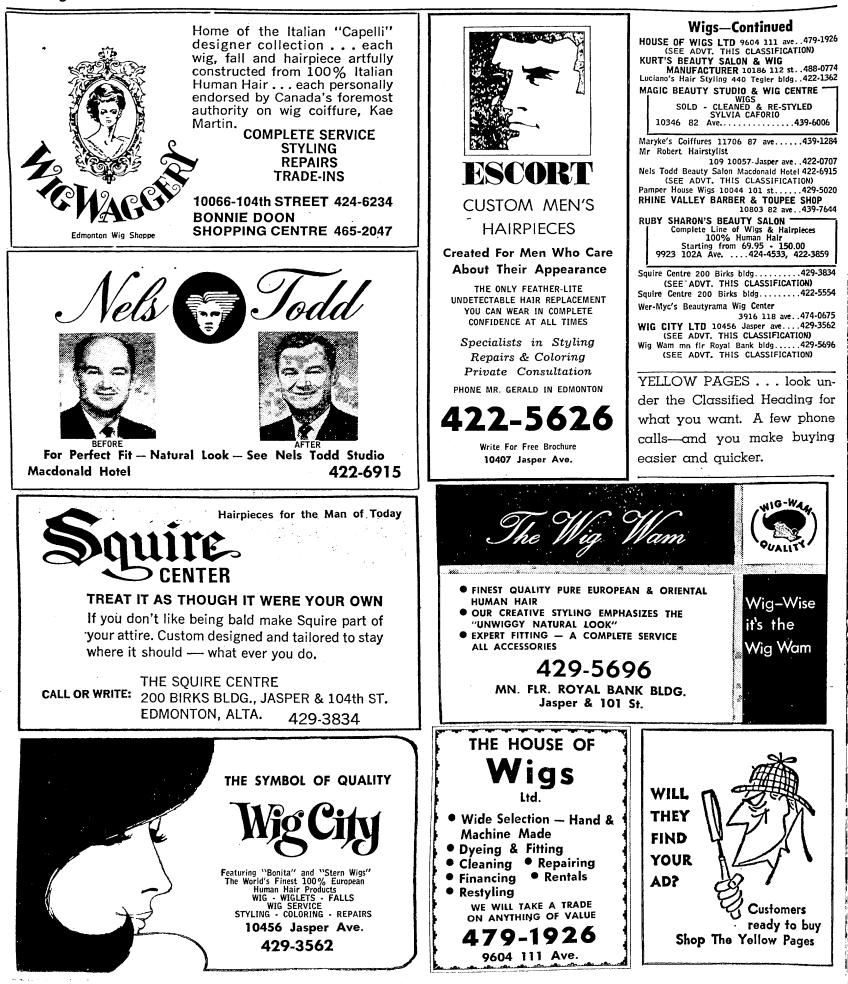

Escort Custom Men's Hairpieces 10407 Jasper ave. .422-5626

(SEE ADVT. THIS CLASSIFICATION) Fashion Wigs Ltd 10335 Jasper ave....422-2763 (SEE ADVT. THIS CLASSIFICATION)

HOUSE OF MADONNA

#### FINEST QUALITY HUMAN HAIR GOODS

"HAIR TODAY - HAIR TOMORROW"

Listings of This Classification

WIGS

Continued on Next Page

562 Wigs

WHEN YOU CALL-SAY "I FOUND YOU IN THE 'YELLOW PAGES'"

|   | WHEN TOO CALL-SAT AT FOUND                                                              | TOU IN THE TELLOW PAGES"                                                            | Wire—Wrecking 567                                                                                                           |
|---|-----------------------------------------------------------------------------------------|-------------------------------------------------------------------------------------|-----------------------------------------------------------------------------------------------------------------------------|
|   | Wood Preserving                                                                         | Woodworking—Continued                                                               | Wool—Continued                                                                                                              |
|   | DOMTAR CHEMICALS LTD<br>E of 50 st & 127 ave476-1381                                    | WOODCRAFTS V J                                                                      | EDMONTON YARN BARN LTD                                                                                                      |
|   | PEERLESS WOOD PRESERVERS LTD<br>Cayley263-2704                                          | PREFABING SMALLER TYPE<br>FRAME BUILDINGS<br>11308 154 St489-6214                   | Wool's - Nylons - Orlon - Cottons - Tapestry<br>Irish Aran - Raw - Rug - Emu Wools<br>Specialties in Machine Knitting Yarns |
|   | T P L INDUSTRIES LTD<br>Manufacturers of forest products pressure                       | Woodcrest Cabinet 7810 Coronet rd466-9039                                           | Sold on the Cone or by the Ounce. Any Ply.                                                                                  |
|   | treated with creosote, penta, wolman and<br>greensalt preservatives.                    | ZEIDLER W R (1962) LTD<br>10315 78 ave.,433-3145                                    | Patterns. Studio Knitting Machines.<br>10724 124 St                                                                         |
|   | 157 St. & 118 Ave                                                                       | -                                                                                   | 8125 104 St                                                                                                                 |
|   |                                                                                         | Woodworking Equipment                                                               | KNIT KING AGENCY                                                                                                            |
|   | Wood Turnings                                                                           | -SEE MACHINERYWOODWORKING                                                           | Knitting Machines - Sales & Service<br>Imported Wools                                                                       |
|   | WITTMAN'S PATTERN & MODEL SHOP<br>IF IT'S TURNED, WE DO IT<br>PRECISION - WOOD LATHWORK | Wool                                                                                | 41 Capilano Mall Shopping Centre 466-5574                                                                                   |
|   | PRECISION - WOOD LATHWORK<br>Newel Posts, Balusters, Plugs & Dowels                     | A-LAMBA QUALITY WOOLS LTD                                                           | WOOL CARDING BY FRENCH                                                                                                      |
|   | 13432 134 St                                                                            | 10846 Jasper ave422-3325<br>Alberta Provincial Sheep Breeders Assn                  | 9618 111 ave479-2289                                                                                                        |
|   |                                                                                         | 10364 105 st422-5243                                                                | Wrapping Paper                                                                                                              |
|   | Wooden Fences                                                                           | CUSTOM WOUND YARNS                                                                  | SEE PAPER                                                                                                                   |
|   | SEE FENCES                                                                              | RAW WOOL FOR                                                                        | Wrecker Service—Auto                                                                                                        |
|   | W L                                                                                     | COWICHAN SWEATERS                                                                   | -SEE TOWING SERVICE                                                                                                         |
|   | Woodwork                                                                                | SUPER SPEED KNITTING<br>MACHINES                                                    |                                                                                                                             |
|   | -SEE MILLWORK                                                                           | 7312 101 Ave                                                                        | Wrecking—Auto                                                                                                               |
|   | Woodworking                                                                             | BEEHIVE WOOL SHOP                                                                   | -SEE AUTO WRECKING                                                                                                          |
|   | Canada Woodstylings Ltd 10223 163 st484-4949                                            | Brother Knitting Machines                                                           | Wrecking—Buildings                                                                                                          |
| • | Chelkowski Woodwork 13220 126 ave 453-2112                                              | Quality Yarns, Wholesale & Retall<br>10% Discount to Senior Citizens<br>5724 110 St | A A SALVAGE & DEMOLITION                                                                                                    |
|   | COMMERCIAL WOODCRAFT (1960) LTD<br>Commercial Fixtures - Custom Woodwork                |                                                                                     | 15986 118 ave484-3902                                                                                                       |
|   | Kitchen Cabinets                                                                        |                                                                                     |                                                                                                                             |
|   | 12220 125 Ave                                                                           |                                                                                     | Listings of This Classification                                                                                             |
|   | Crest Woodwork Mfg 15005 112 ave484-1890<br>EBERHARD'S CUSTOM WOODWORK LTD              | 95% of PURCHASING AGENTS<br>use the Yellow Pages as a                               | WRECKING-BUILDINGS                                                                                                          |
|   | 9540 62 ave435-2291<br>Erin Manufacturing Ltd 11305 149 st454-9416                      | prime source to buy products                                                        | Continued on Next Page                                                                                                      |
|   | Erin Manufacturing Ltd 11305 149 st. 454-6687<br>Gemhe Associates 10525 107 st          | or services.                                                                        | Continued on Ivent 1 age                                                                                                    |
|   | IVANC WOODWORKING                                                                       |                                                                                     |                                                                                                                             |
|   | We Specialize in                                                                        | "WE WRECK ANYTHI                                                                    | NG UNDER THE SUN"                                                                                                           |
| ) | Custom Furniture - Offices                                                              |                                                                                     |                                                                                                                             |
|   | Home Finishing                                                                          |                                                                                     | DECKINICI                                                                                                                   |
|   | Rumpus Rooms                                                                            |                                                                                     | RECKING                                                                                                                     |
|   | 9743 65 Ave                                                                             |                                                                                     |                                                                                                                             |
|   | Jasper Millwork Ltd 12832 126 ave454-4644<br>Jonas Rudi Display & Woodworking           |                                                                                     |                                                                                                                             |
|   | 4912 74 ave469-0640<br>Koopmans Manufacturing Co                                        |                                                                                     |                                                                                                                             |
|   | 15907 100A ave489-043                                                                   |                                                                                     |                                                                                                                             |
| 4 | LEIMAN'S WOODWORKING LTD<br>13220 126 ave454-135                                        |                                                                                     |                                                                                                                             |
|   | Magna Woodcraft Ltd 3601 118 ave474-101<br>Mathews Woodcraft rr 16925 111 ave489-444    |                                                                                     |                                                                                                                             |
|   | McFarlane Wood Products Co Ltd<br>11416.142 st455-773                                   |                                                                                     |                                                                                                                             |
|   | MIDWESTERN WOODCRAFT CO                                                                 |                                                                                     |                                                                                                                             |
|   |                                                                                         | ATTRIER MEAN                                                                        | EMOLITION LTD.                                                                                                              |
|   | Trophies - Shuffleboards                                                                | A SHEREFER MEETER ,                                                                 |                                                                                                                             |
|   | CUSTOM FINISHED WOODCRAFTS                                                              | ATTENDED AND                                                                        | Years of Experience in                                                                                                      |
|   | 10420 (/ 5) 474 300/                                                                    |                                                                                     | the Wrecking Field                                                                                                          |
| 1 | 12438 66 St474-1896                                                                     | BONDED & INSURED                                                                    | •••                                                                                                                         |
|   | PAUL'S WOODWORK                                                                         |                                                                                     | GED MATERIALS FOR                                                                                                           |
|   | FURNITURE FRAMES,                                                                       | CALE AT TOPAT                                                                       | NDOUS SAVINGS!                                                                                                              |
| - | HOTEL FURNITURE &                                                                       |                                                                                     |                                                                                                                             |
|   | GENERAL WOODWORK                                                                        | Building Materials                                                                  |                                                                                                                             |
|   | Hand Rubbed Walnut Trophy Bases                                                         | <ul> <li>Structural Steel</li> </ul>                                                | Plumbing Fixtures                                                                                                           |
|   | 10358 105 Ave424-3581                                                                   |                                                                                     | ESTIMATES                                                                                                                   |
| _ | Pohling Woodworking 10011 167 st489-187<br>SOUTH SIDE WOODWORK LTD                      |                                                                                     |                                                                                                                             |
|   | 7917 Coronet rd469-75<br>Spartacus Trophy Mfg Ltd                                       | °I 799_3637                                                                         | Calgary Office: 265-2000                                                                                                    |
|   | 2nd fir 10517 107 st. 422-29<br>WES-CLIFF WOODWORKERS CO LTD                            |                                                                                     |                                                                                                                             |
|   | 6008 07 ct 435-41                                                                       | 10 T. J. Adby                                                                       | / Res. 476-2830                                                                                                             |