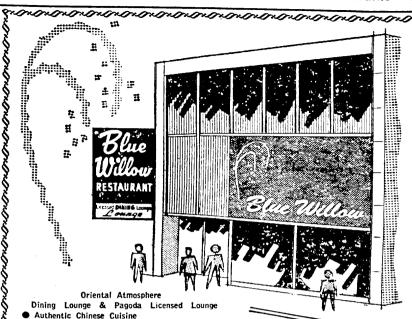

11338 Jasper ave. 482-495 BLUE WILLOW RESTAURANT

10041 Jasper ave. (SEE ADVT. THIS CLASSIFICATION)

Blue Willow Restaurant 10041 Jasper ave. 422-364

Bobby's Coffee House 5846 111 st .... 434-22-4 Bobby's Coffee House 9839 63 ave.... 435-435 Bobby's Coffee House 10604 124 st ... 4SS-123 BOB'S BARBECUE '

For Chinese Food Free Delivery Service

Phone 482-4902 or 482-4903

Delivery Hours: Weekdays 5 p.m. to 1:30 a.m., Sunday 4 p.m. to 9 p.m.

DINING LOUNGE AND LICENSED LOUNGE

10041 Jasper Ave. - 1/2 Blk. South of Tilden's Parkade ロッセン・セン・ロッとロ・レファレファレファレファレファレファレファレファレファレファ