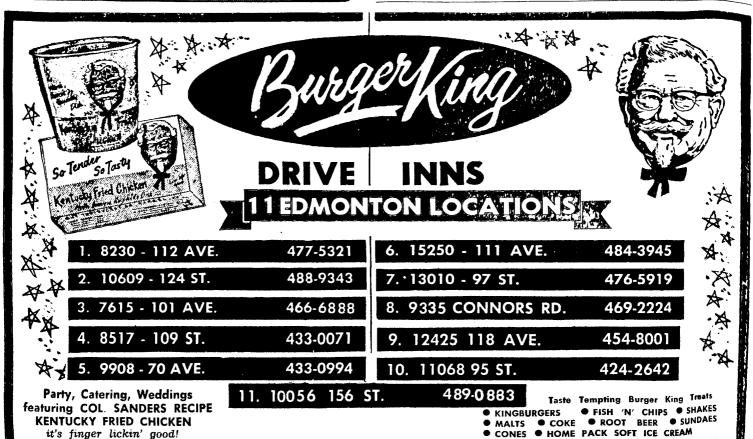

### Restaurants—Continued

Bucket Kingsway 10626 Kingsway ave ... 474-5421 Cara Operations (Alberta) Ltd (SEE ADVT. THIS CLASSIFICATION) Bucket Meadowlark 8711 156 st ...... 489-5535 Bucket Sherwood Park 3 Park ave Sherwood pk. .699-8911 Bucket Stony Plain 14233 Stony Plain rd 488-8196 Buffalo BIII Steak Village 11307 Kingsway ave. 455-7497 Burger Baron No 11 11040 Kingsway ave . 477-6820 (SEE ADVT. THIS CLASSIFICATION) Burger Baron No 5 6905 104 st ..... 434-7559 Burger King Drive-Inns 11068 95 st....424-2642 (SEE ADVT. THIS CLASSIFICATION) Burger King Enterprises 9501 111 ave . 429-3708 BURGER MASTER 15831 Stony Plain rd 489-5939 Burger Spot 9722 Jasper ave ...... 422-0716 Cafe Rio 9311 118 ave. . Canada Catering Co Ltd Hangar 14 Edm Industrial Airport. 455-6468 Canadian Restaurant Association RR 7 Edm. 699-7494

### Restaurants—Continued

BUCKET KINGSWAY 10626 Kingsway ave. .474-5C BUCKET MEADOWLARK 8711 156 st. 489-55% **BUCKET SHERWOOD PARK** 3 Park ave Sherwood pk. .699 892 BUCKET STONY PLAIN BURGER KING DRIVE-INNS 10056 156 st.