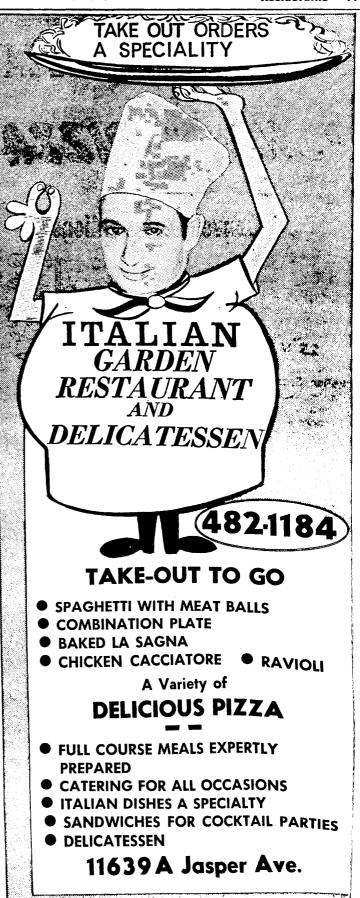

### Restaurants—Continued

| Hol'n One Donut House                            |
|--------------------------------------------------|
| 11 Northgate Shopping centre476-4242             |
| Hong Kong Chop Suey & Restaurant                 |
| 10545 82 ave . 433-4343                          |
| Hotel Grill Jasper Place                         |
| 15326 Stony Plain rd. 489-6242                   |
| HUSKY HOUSE RESTAURANT                           |
| 45 ave & Calgary tr434-7056                      |
| INGLEWOOD RESTAURANT                             |
| 12402 118 ave. 455-5737                          |
| (SEE ADVT. THIS CLASSIFICATION)                  |
| Italian Garden Restaurant & Delicatessen         |
| 11639A Jasper ave 482-1184                       |
| (SEE ADVT. THIS CLASSIFICATION)                  |
| Jack's Grill 10534 Jasper ave422-7861            |
| JADE RESTAURANT 9510 118 ave. 474-6375           |
| (SEE ADVT. THIS CLASSIFICATION)                  |
| Janette & Bob's Restaurant                       |
| 34 st & 76 ave465-1177                           |
| Jerry's Lunch 9640B Jasper ave422-6862           |
| JET RESTAURANT 10866 97 st422-3531               |
| Joe's Lunch Hwy 16 E699-7449                     |
| Johnnie's Restaurant & Grill                     |
| 10518 Jasper ave 422-4882                        |
| Johnson's Restaurant 10075 Jasper ave . 422-1088 |
| (SEE ADVT. THIS CLASSIFICATION)                  |
| Junction Inn Hwy 16 W                            |