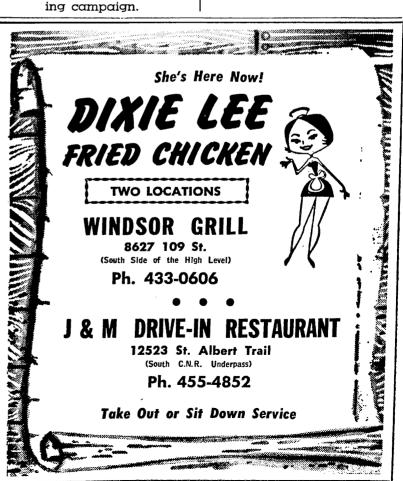

#### Restaurants—Continued

| Dell Coffee Mill bsmt Royal Bank bldg424-9903 |
|-----------------------------------------------|
| Den Coffee Bar 10058 112 st488-1706           |
| Derrick Inn 6406 118 ave479-5519              |
| Devlin Restaurant 10128 100 st424-2280        |
| Dew Drop Inn Cafe 3912 118 ave474-4242        |
| Dixie Lee Dinner 8631 109 st433-0606          |
| (SEE ADVT. THIS CLASSIFICATION)               |
| Dixle Lee Dinner 12523 St Albert tr 455-4852  |

Dixle Lee Dinner 12523 St Albert tr 455-4852
Dog N' Suds (Edmonton) Ltd
12425 118 ave..454-8001

Dover Cafe 120 st & 127 ave........454-7789
Drake Hotel Coffee Shop

118 ave & 40 st..479-5230 Dutch Mill Restaurant