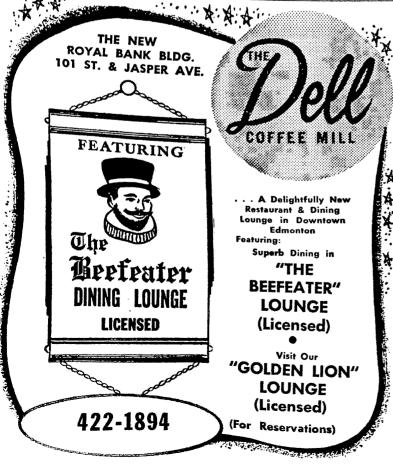

College Grill 10850 82 ave........433-0624 Comet Restaurant 10322 97 st......422-0723 Commercial Cafe 10333 82 ave. 439-4897

Listings of This Classification

RESTAURANTS

| COMMODORE CAFE 10714 Jasper ave 422-3882                                          |
|-----------------------------------------------------------------------------------|
| Cecking Lake Cafe 4805 76 ave466-9891                                             |
| Cooking Lake Inn Hwy 14                                                           |
| Coral Dining Room 34 13160 118 ave454-4777                                        |
| CORNER HOUSE CAFETERIA LTD                                                        |
| bsmt 10109 101 st429-1818                                                         |
| (SEE ADVT. THIS CLASSIFICATION)                                                   |
| CORONA HOTEL RESTAURANT                                                           |
| 10625-37 Jasper ave. 422-7106                                                     |
| (SEE ADVT. THIS CLASSIFICATION)                                                   |
| Coronet Coffee Shop 10165 100A st422-5283                                         |
| CROMDALE RESTAURANT                                                               |
| 8115 118 ave. 477-3042                                                            |
| D & J LUNCH RR5 Edm                                                               |
| Dairy King Drive Inn Winterburn489-2634                                           |
| Dave's Drive In Ltd 9906 72 ave 433-3242                                          |
| Daylight Coffee Shop 8224 104 st 433-0254 DEL-MAR RESTAURANT 7105 104 st 434-4697 |
| (SEE ADVT. THIS CLASSIFICATION)                                                   |
| Del-Mar Restaurant 7105 104 st434-5981                                            |
| Dell Coffee Mill bsmt Royal Bank bldg 422-1894                                    |
| (SEE ADVT. THIS CLASSIFICATION)                                                   |
|                                                                                   |

#### Restaurants—Continued

| Dell Coffee Mill bsmt Royal Bank bldg424-9903 |
|-----------------------------------------------|
| Den Coffee Bar 10058 112 st488-1706           |
| Derrick Inn 6406 118 ave479-5519              |
| Devlin Restaurant 10128 100 st424-2280        |
| Dew Drop Inn Cafe 3912 118 ave474-4242        |
| Dixie Lee Dinner 8631 109 st433-0606          |
| (SEE ADVT. THIS CLASSIFICATION)               |
| Dixle Lee Dinner 12523 St Albert tr 455-4852  |