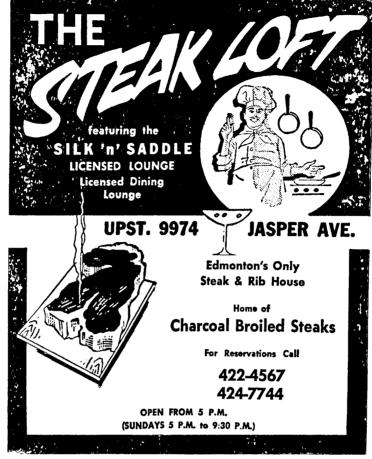

Phone 424-0011

For Reservations 10010 104 St.

Edmonton's Island In The Sky

422-2817 Phone 422-0863

STRATHCONA GASTHAUS

| SOUTH WIND RESTAURANT<br>7456 82 ave .469-5721         |
|--------------------------------------------------------|
| Speedy Lunch 10346 101 st422-7633                      |
| STEAK LOFT (ALBERTA) LTD upst 9974 Jasper ave 422-4567 |
| (SEE ADVT. THIS CLASSIFICATION)                        |
| Steak Loft (Alberta) Ltd                               |
| upst 9974 Jasper ave. 424-7744                         |
| STEER BURGER DRIVE IN LTD                              |
| 4640 Calgary tr. 434-4880                              |
| Stockyard Coffee Shop 12710 55 st 476-1767             |