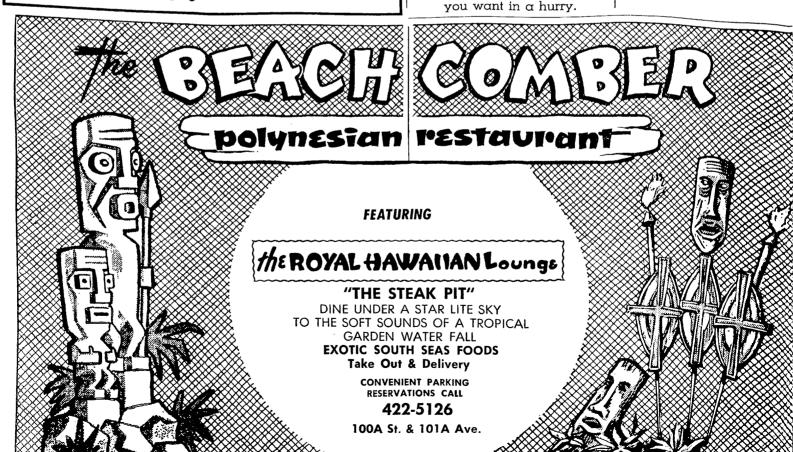

#### Restaurants—Continued

| Balcony Cafe 10012 Jasper ave422-2852      |
|--------------------------------------------|
| Bamboo Grill 7350 125A ave474-0342         |
| Beachcomber Restaurant                     |
| 10138 100A st422-5126                      |
| Betal's Restaurant 9652 Jasper ave424-2854 |
| Betty's Lunch 10443 124 st488-2888         |
| BILL'S RESTAURANT 9016 132 ave 474-6997    |
| Blarney Stone Coffee Shop                  |