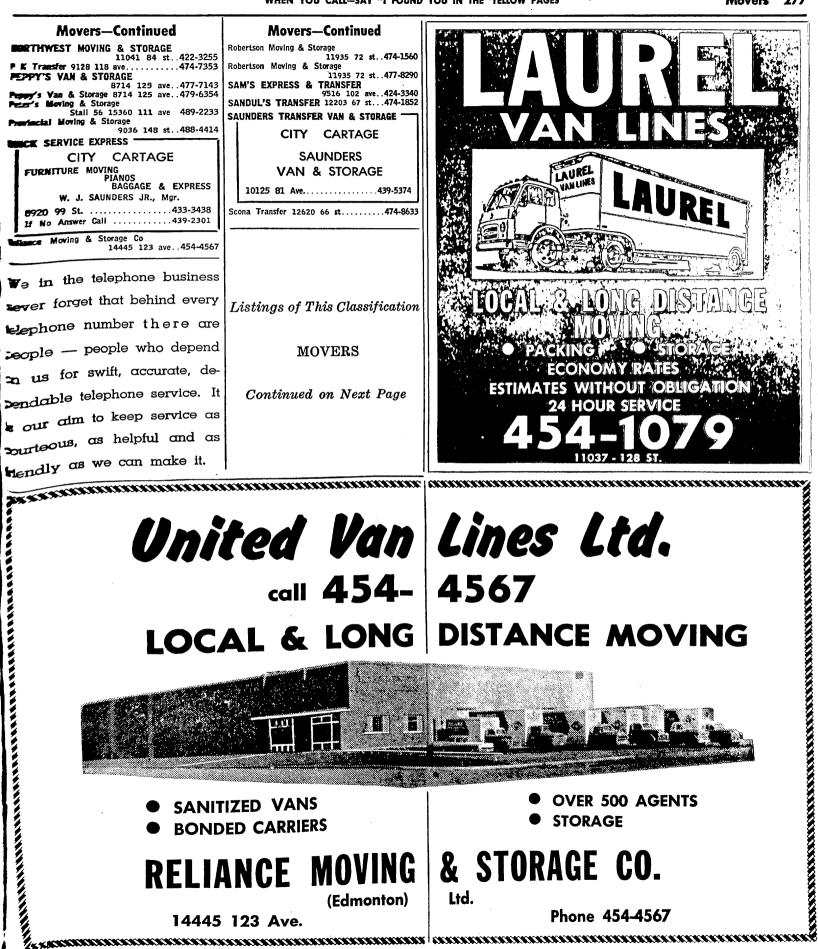

OVING - PACKING - STOM<br>- BRANCE<br>EDMONTON<br>VANCOUVER                                                                                                                                                               | ce<br>RAGE                                                                                                                                                                                                                                                                                                                                                | 47<br>47<br>PE                                                                                                                                                                           | 7-7143<br>9-6354<br>PPY'S<br>STORAGE    |

















TELEPHONE

**SYSTEM** 



Multigraphing Service

**Municipal Districts** 

Alberta Assn of Municipal Districts upst 10426 81 ave. 439-0350 County of Strathcona No 20 10426 81 ave. 439-7351 Spruce Grove Village Spruce Grove....489-9222

## Municipal Stationers

Municipal Supplies Ltd 10229 105 st...424-6207 Reliable Printing Co Ltd 14305 121A ave..454-1594

Mural Artists —SEE ARTISTS

### Museums

Historical Exhibits Building 10105 112 ave..477-5267 Walter John Historic Site 10627 93 ave..433-7853

Mushrooms Beimont Mushroom Growers 13347 Fort rd. .474-0211 Superior Mushroom Growers

North Edmonton. 799-5933

# Music—Background

-SEE MUSIC SYSTEMS--INDUSTRIAL & COMMERCIAL

**Music Dealers** 

Award Guitar School 10251 95 st.....422-0370 Continued on Next Page



### 284 Music