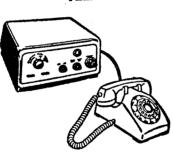

"The Largest Coverage In Alberta" **"FOR INFORMATION CALL"** 

CITY TELEPHONE SYSTEM 10003 102 ave . 422-1121

'Yellow Page Buyers use Street' more than Main Street.

"WHERE TO BUY IT"

THE CALL DIRECTOR

Equipped with versatile push buttons which give access to a number of lines, hold calls while answering others and permit signalling and conference arrangements.

### **TELEPHONE ANSWERING SET**

You can make or re-

ceive calls without re-

moving the hand set.

Ideal for desk-side

conferences in which

two or more people

can talk and listen on

the same conversa-

tion.

Automatically answers your telephone and gives caller your recorded message. Callers may leave orders or messages for you. Improves customer service and goodwill.