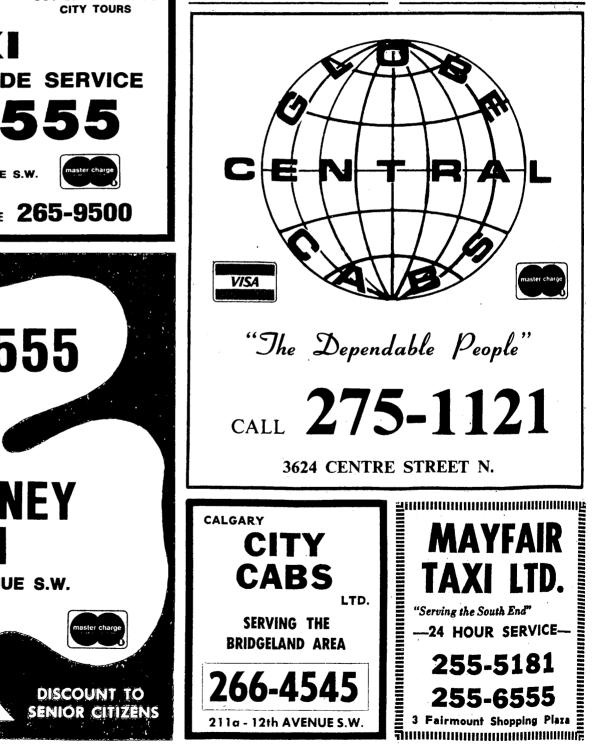

### Taxicabs—(Cont'd)

### Taxicabs—(Cont'd)

SHAMROCK TAXI 205 17AvSW ......245-5555 See Our Advertisement This Classification SOUTH-WEST TAXI 211a 12AvSW ....266-3333 TAXI SUPPLY CORPORATION

SPECIALIZING IN TAXICAB ADS METERS, RADIOS, STATIONERY, ETC. SUPPLYING ALL OF WESTERN CANADA

6204BurbankRdSE ......252-3971 Tilbrook Enterprises Company Ltd

920 18AvSE..269-9282 Listings Of This

Classification Are Continued . On Next Page

A recreation room phone is wonderful for the whole family.