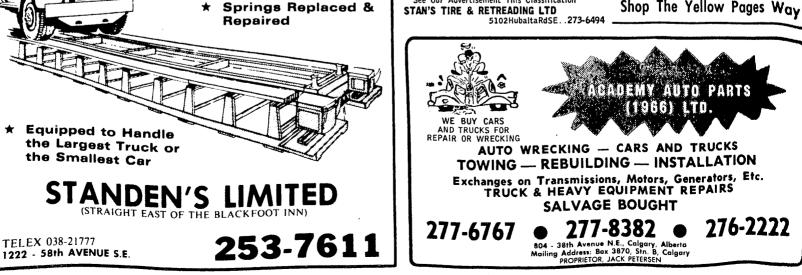

# Automobile Springs

STANDEN'S LIMITED 1222 58AVSE ... 253-7611 AIR ELECTRIC SERVICES See Our Advertisement This Classification WESTERN AUTO & TRUCK PARTS 2602 52StSE..272-8891

Frame & Axle

Straightening

×

**Wheel Balancing** 

stern Auto Wreckers Ltd 9316 44StSE...279 See Our Advertisement This Classification (Continued Next Page)

Shop The Yellow Pages Way

Front End Repairs

STANDEN'S LIMITED 1222 58AVSE ... 253-7611