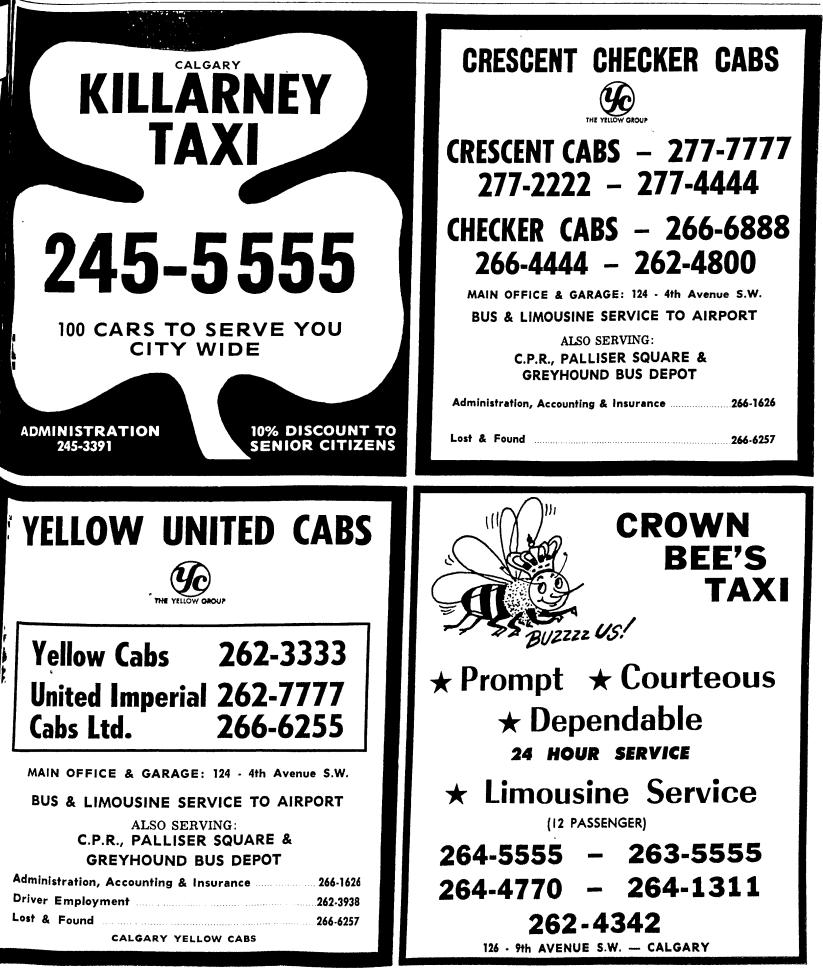

|
|                                                                                                                                             | Kaps Manufacturing Ltd<br>405-639 5AvSW .263-3590<br>Edmonton Office Direct Line<br>(No Charge) Dial. 263-8548<br>MALONEY STEEL-CRAFTS LTD<br>STEEL TANKS & PRESSURE VESSELS<br>A.S.M.E. APPROVED<br>VACUUM TANKS<br>STAINLESS STEEL TANKS<br>STRESS RELIEVING FACILITIES<br>FIELD REPAIRS & ERECTION<br>88255hepardRdSE |



d)

25

D

e)



620 Tax-Taxicabs

THE PARTY





"WHERE TO BUY IT"

Taxicabs 621







Taxidermists—Telemetering 623



"WHERE TO BUY IT"

Advertisement This Classification CANADA'S LARGEST TAXIDERMISTS En Varia Content of the Classification CANADA'S LARGEST TAXIDERMISTS En Varia Experience 50 Years Experience Office Mgr's. Residence 204-888-8534 1380NotreDame ...Winnipeg 204-786-6566 8 Taxidermy & Tannery 407 11StNE 264-5220 1960Main Winnipeg 204-339-1919 Se numeration 1960Main Winnipeg 204-339-1919 Se numeration 269-1297 California Statement Chief Classification Set Our Advertisement. This Classification Set Our Advertisement. SERVING THE NEEDS OF SPORTSMEN SINCE 1893 11331 81St ..... Edmonton 474-1630 BUYING BY TELEPHONE IS PROFITABLE BECAUSE YOU CAN: Talk over matters at once. Discuss details of what you want. Get immediate agreement on price, delivery and shipping