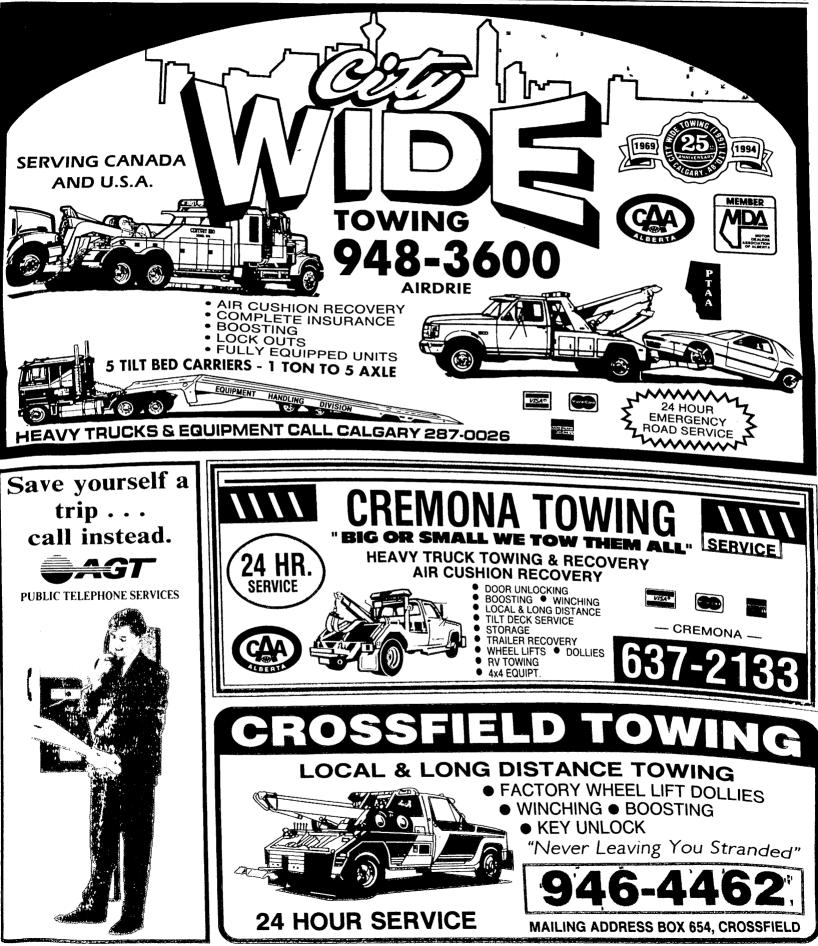

T

154 TOWING—TOWING

Airdrie - Cochrane - Olds - Three Hills & Area

000121 © AGT Directory Limited 1994

000121 © AGT Directory Limited 1994

**Use Yellow Pages Index** 

Airdrie - Cochrane - Olds - Three Hills & Area