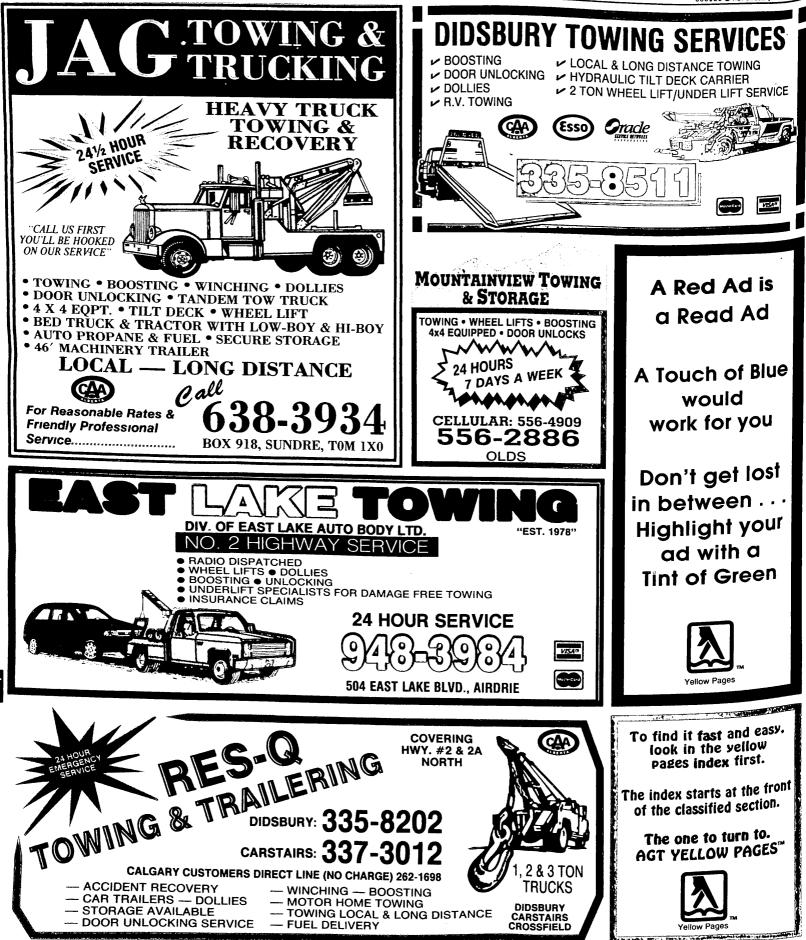

T

154 TOWING—TOWING

Airdrie - Cochrane - Olds - Three Hills & Area

000121 © AGT Directory Limited 1994

000121 © AGT Directory Limited 1994

**Use Yellow Pages Index** 

Airdrie - Cochrane - Olds - Three Hills & Area